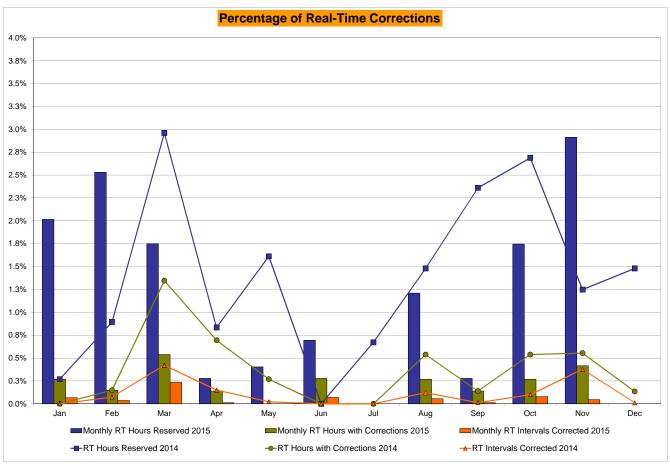

r>0<br>8,729<br>0.00%<br>0.11%<br>0<br>720<br>0.00%<br>1.11% | 0<br>744<br>0.00%<br>0.35%<br>0<br>8,999<br>0.00%<br>0.10%<br>5<br>744<br>0.67%<br>1.04% | 11<br>8,975<br>0.12%<br>0.10%<br>11<br>744<br>1.48%<br>1.10%                                               | 1<br>720<br>0.14%<br>0.35%<br>1<br>8,779<br>0.01%<br>0.09%<br>17<br>720<br>2.36%<br>1.24%                 | 4<br>744<br>0.54%<br>0.37%<br>9<br>9,026<br>0.10%<br>0.09%<br>20<br>744<br>2.69%<br>1.38%         | 4<br>721<br>0.55%<br>0.39%<br>33<br>8,763<br>0.38%<br>0.12%<br>9<br>721<br>1.25%<br>1.37%                 | 1<br>744<br>0.13%<br>0.37%<br>1<br>9,030<br>0.01%<br>0.11%<br>11<br>744<br>1.48%<br>1.38%                 |

<sup>\*</sup> Calendar days from reservation date.

Market Mitigation and Analysis Prepared: 12/4/2015 3:46 PM





<sup>\*</sup> Calendar days from reservation date.





|              | Virtual Load and Supply Zonal Statistics (Average MWh/day) - 2015 |              |                  |                    |                  |         |                  |                  |                  |                    |                    |         |                  |                  |          |                  |                   |
|--------------|-------------------------------------------------------------------|--------------|------------------|--------------------|------------------|---------|------------------|------------------|------------------|--------------------|--------------------|---------|------------------|------------------|----------|------------------|-------------------|
|