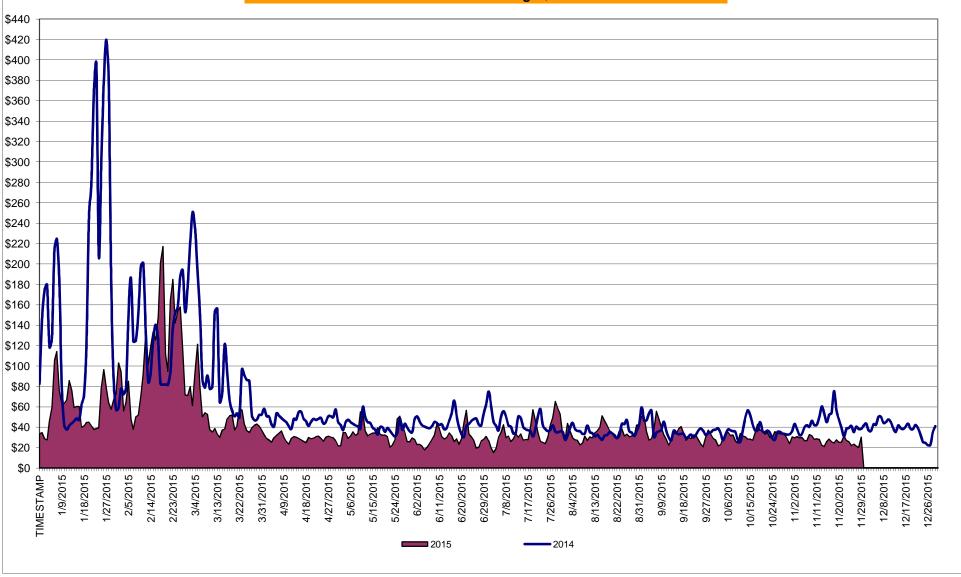

# Market Performance Highlights for November 2015

- LBMP for November is \$24.80/MWh; lower than \$30.03/MWh in October 2015 and \$42.89/MWh in November 2014.
  - Day Ahead and Real Time Load Weighted LBMPs are lower compared to October.
  - This is the lowest LBMP for any month during NYISO operation.
- November 2015 average year-to-date monthly cost of \$45.66/MWh is a 37% decrease from \$72.06/MWh in November 2014.
- Average daily sendout is 396 GWh/day in November; higher than 389 GWh/day in October 2015 and lower than 413 GWh/day in November 2014.
- Natural gas and distillate prices were lower compared to the previous month.
  - Natural Gas (Transco Z6 NY) was \$1.80/MMBtu, down from \$2.16/MMBtu in October.
    - Natural gas prices are down 54% year-over-year
      - Lowest monthly average gas price in NYISO operation.
  - Jet Kerosene Gulf Coast was \$9.80/MMBtu, down from \$10.33/MMBtu in October.
  - Ultra Low Sulfur No.2 Diesel NY Harbor was \$10.06/MMBtu, down from \$10.53/MMBtu in October.
    - Distillate prices are down 42% year-over-year
- Uplift per MWh is higher compared to the previous month.
  - Uplift (not including NYISO cost of operations) is \$0.40/MWh; higher than \$0.11/MWh in October.
    - The Local Reliability Share is \$0.19/MWh, lower than \$0.33 in October.
    - The Statewide Share is \$0.21/MWh, higher than (\$0.22)/MWh in October.
  - TSA \$ per NYC MWh is \$0.00/MWh.
- Total uplift costs (Schedule 1 components including NYISO Cost of Operations) are higher than October.

#### Daily NYISO Average Cost/MWh (Energy & Ancillary Services)\*

2014 Annual Average \$69.31MWh November 2014 YTD Average \$72.06/MWh November 2015 YTD Average \$45.66/MWh

<sup>\*</sup> Excludes ICAP payments.