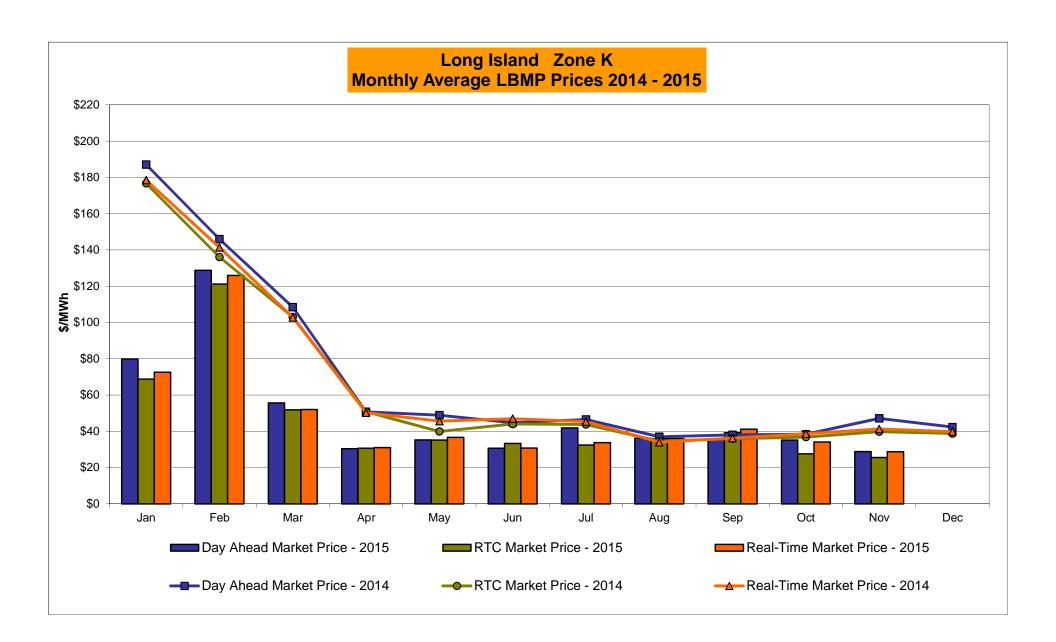

.52<br>9.41                         | 21.82<br>6.16                         | Controllable<br>Line<br>23.24<br>7.27 | Controllable<br>Line<br>14.33<br>6.77 |
| Unweighted Price * Standard Deviation  RTC LBMP Unweighted Price * Standard Deviation | <b>Zone O</b> 15.13 6.58 | QUEBEC (Wheel) (I  Zone M  14.30 7.06           | QUEBEC mport/Export)  Zone M  14.30 7.06 | <b>Zone P</b> 21.31 7.76 | <b>Zone N</b> 26.84 10.11 | SOUND<br>CABLE<br>Controllable<br>Line<br>28.43<br>10.20 | NORWALK<br>Controllable<br>Line<br>27.96<br>9.44 | 26.52<br>9.41                         | 21.82<br>6.16                         | Controllable<br>Line<br>23.24<br>7.27 | Controllable<br>Line<br>14.33<br>6.77 |

Market Mitigation and Analysis Prepared: 12/2/2015 8:56 AM

<sup>\*</sup> Straight LBMP averages















## **External Comparison ISO-New England**





## **External Comparison PJM**





### **External Comparison Ontario IESO**





Notes: Exchange factor used for November 2015 was 0.7532 to US

HOEP: Hourly Ontario Energy Price Pre-Dispatch: Projected Energy Price

## **External Controllable Line: Cross Sound Cable (New England)**





#### Note:

ISO-NE Forecast is an advisory posting @ 18:00 day before.

The DAM and R/T prices at the Shorham 13899 interface are used for ISO-NE.

The DAM and R/T prices at the CSC interface are used for NYISO.

## **External Controllable Line: Northport - Norwalk (New England)**





#### Note:

ISO-NE Forecast is an advisory posting @ 18:00 day before.

The DAM and R/T prices at the Northport 138 interface are used for ISO-NE.

The DAM and R/T price