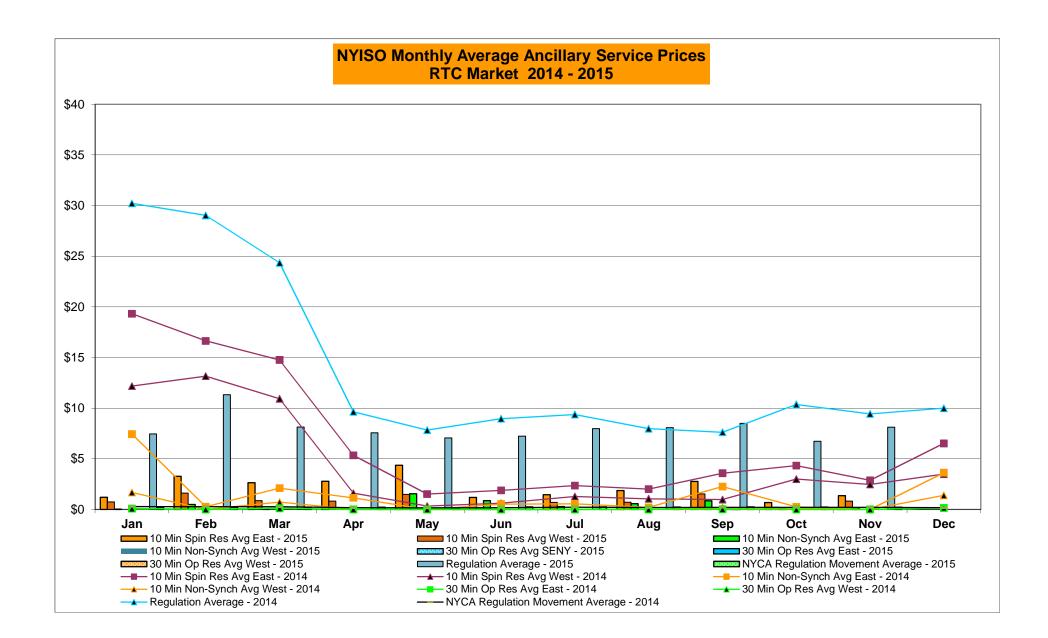

|
|              | Nov-15                                                            | 751          | 52               | 27,075             | 561              |         | Nov-15           |                  |                  | ,                  | 625                |         | Nov-15           |                  |          | 68,511           | 11,995            |
|              | Dec-15                                                            |              |                  |                    |                  |         | Dec-15           |                  |                  |                    |                    |         | Dec-15           |                  | , , ,    | ,                | , , , ,           |

Market Mitigation and Analysis Prepared: 12/4/2015 4:00 PM









#### NYISO Markets Ancillary Services Statistics - Unweighted Price (\$/MWH)

|                                                                                                                                                                                                                                                                                                                                                                                                                                                                                                                                                                                                                              | -