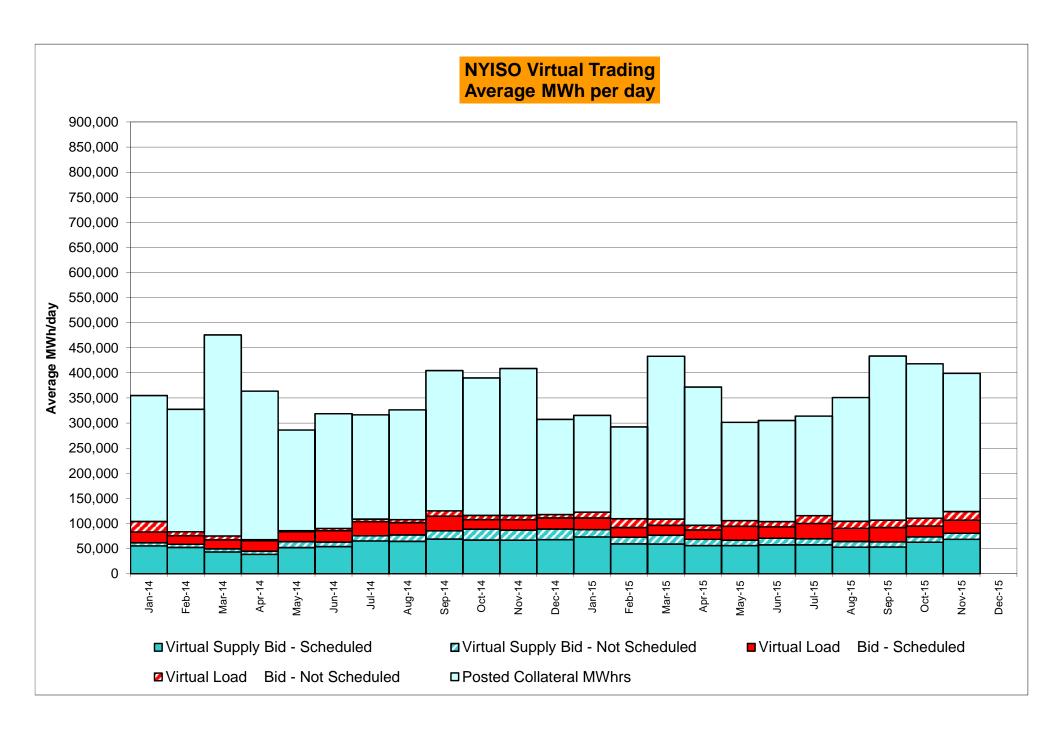

DAM Bid Production Cost Guarantees for Virtual Transactions are included in the chart and are shown from the inception of Virtual Transactions. These values are small and cannot be identified on the chart.

DAM residuals consist of both energy and loss revenue collections and payments. By design, there is a net over collection of revenues due to the difference between the marginal losses paid to generation and the average losses charged to loads.