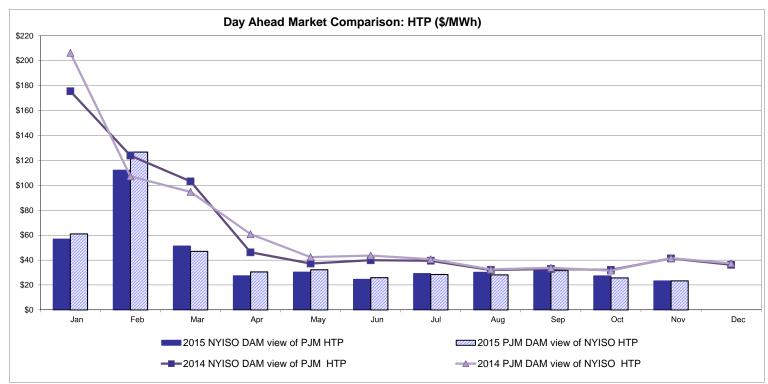

# NYISO CEO/COO Report

**Bradley Jones** 

President & Chief Executive Officer

**Rick Gonzales** 

Senior Vice President & Chief Operating Officer New York Independent System Operator

**Management Committee Meeting** 