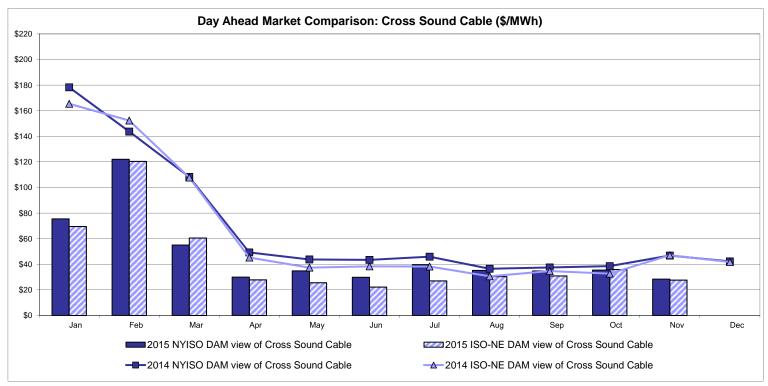

port)  Zone M  14.30 7.06 | <b>Zone P</b> 21.31 7.76 | <b>Zone N</b> 26.84 10.11 | SOUND<br>CABLE<br>Controllable<br>Line<br>28.43<br>10.20 | NORWALK<br>Controllable<br>Line<br>27.96<br>9.44 | 26.52<br>9.41                         | 21.82<br>6.16                         | Controllable<br>Line<br>23.24<br>7.27 | Controllable<br>Line<br>14.33<br>6.77 |

Market Mitigation and Analysis Prepared: 12/2/2015 8:56 AM

<sup>\*</sup> Straight LBMP averages















## **External Comparison ISO-New England**





## **External Comparison PJM**





### **External Comparison Ontario IESO**





Notes: Exchange factor used for November 2015 was 0.7532 to US

HOEP: Hourly Ontario Energy Price Pre-Dispatch: Projected Energy Price

## **External Controllable Line: Cross Sound Cable (New England)**





#### Note:

ISO-NE Forecast is an advisory posting @ 18:00 day before.

The DAM and R/T prices at the Shorham 13899 interface are used for ISO-NE.

The DAM and R/T prices at the CSC interface are used for NYISO.

## **External Controllable Line: Northport - Norwalk (New England)**





#### Note:

ISO-NE Forecast is an advisory posting @ 18:00 day before.

The DAM and R/T prices at the Northport 138 interface are used for ISO-NE.

The DAM and R/T prices at the 1385 interface are used for NYISO.

# **External Controllable Line: Neptune (PJM)**





## **External Comparison Hydro-Quebec**





Note:

Hydro-Quebec Prices are unavailable.

## **External Controllable Line: Linden VFT (PJM)**





# **External Controllable Line: Hudson (PJM)**





#### **NYISO Real Time Price Correction Sta