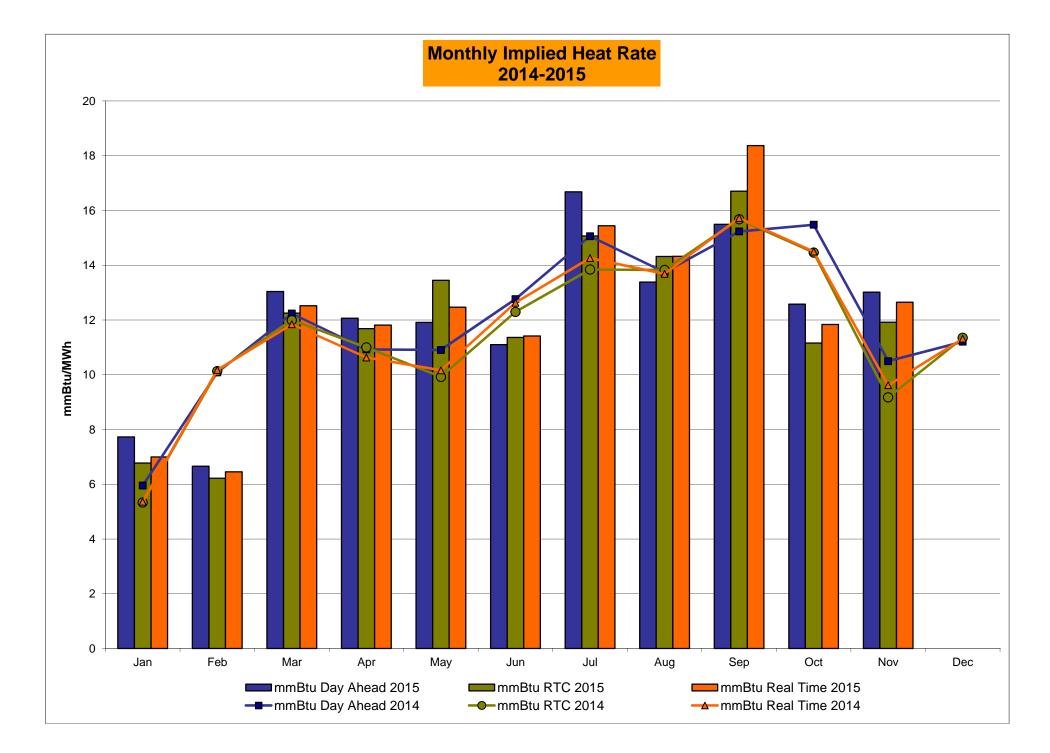

04<br>0.04<br>8.18<br>2.00<br>1.04<br>0.20<br>0.00<br>0.00<br>7.97<br>0.18<br>1.96<br>0.76<br>0.44<br>0.00<br>0.00 | \$\frac{5.66}{3.41}\$ \$3.08 0.91 0.21 0.21 7.67  \$3.57 0.98 2.25 0.17 0.02 0.02 7.62 0.21  \$3.23 0.60 2.09 0.05 0.00                                      | 9.41 3.76 4.40 0.27 0.14 0.14 8.21  4.32 2.99 0.25 0.13 0.00 0.00 10.36 0.20  4.47 3.10 0.42 0.20 0.00      | 7.04 3.82 3.58 0.89 0.53 0.53 7.74  2.86 2.46 0.00 0.00 0.00 9.42 0.20  4.51 4.12 0.00 0.00 0.00 0.00                            | 5.73<br>3.82<br>2.45<br>0.95<br>0.60<br>0.60<br>7.12<br>6.51<br>3.48<br>3.62<br>1.39<br>0.15<br>0.15<br>9.99<br>0.17<br>8.45<br>4.14<br>5.23<br>1.69<br>0.16         |

# NYISO In City Energy Mitigation - AMP (NYC Zone) 2014 - 2015 Percentage of committed unit-hours mitigated









# NYISO LBMP ZONES



#### **Billing Codes for Chart 4-C**

| Chart - C Category Name                   | Billing Code | Billing Category Name                                                              |
|-------------------------------------------|--------------|------------------------------------------------------------------------------------|
| Bid Production Cost Guarantee Balancing   | 81203        | Balancing NYISO Bid Production Cost Guarantee - Internal Units                     |
| Bid Production Cost Guarantee Balancing   | 81204        | Balancing NYISO Bid Production Cost Guarantee - External Units                     |
| Bid Production Cost Guarantee Balancing   | 81205        | Balancing NYISO Bid Production Cost Guarantee Expenditure due to Curtailed Imports |
| Bid Pr