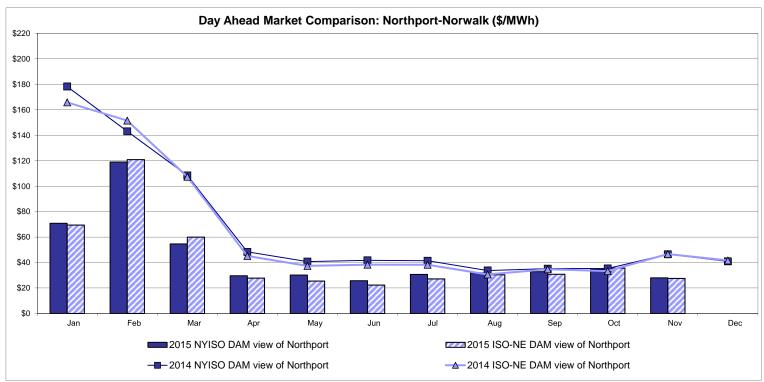

r>Line<br>23.24<br>7.27 | Controllable<br>Line<br>14.33<br>6.77 |

Market Mitigation and Analysis Prepared: 12/2/2015 8:56 AM

<sup>\*</sup> Straight LBMP averages















## **External Comparison ISO-New England**





## **External Comparison PJM**





### **External Comparison Ontario IESO**





Notes: Exchange factor used for November 2015 was 0.7532 to US

HOEP: Hourly Ontario Energy Price Pre-Dispatch: Projected Energy Price

## **External Controllable Line: Cross Sound Cable (New England)**





#### Note:

ISO-NE Forecast is an advisory posting @ 18:00 day before.

The DAM and R/T prices at the Shorham 13899 interface are used for ISO-NE.

The DAM and R/T prices at the CSC interface are used for NYISO.

## **External Controllable Line: Northport - Norwalk (New England)**





#### Note:

ISO-NE Forecast is an advisory posting @ 18:00 day before.

The DAM and R/T prices at the Northport 138 interface are used for ISO-NE.

The DAM and R/T prices at the 1385 interface are used for NYISO.

# **External Controllable Line: Neptune (PJM)**





## **External Comparison Hydro-Quebec**





Note:

Hydro-Quebec Prices are unavailable.

## **External Controllable Line: Linden VFT (PJM)**





# **External Controllable Line: Hudson (PJM)**





#### **NYISO Real Time Price Correction Statistics**

| <u>2015</u>