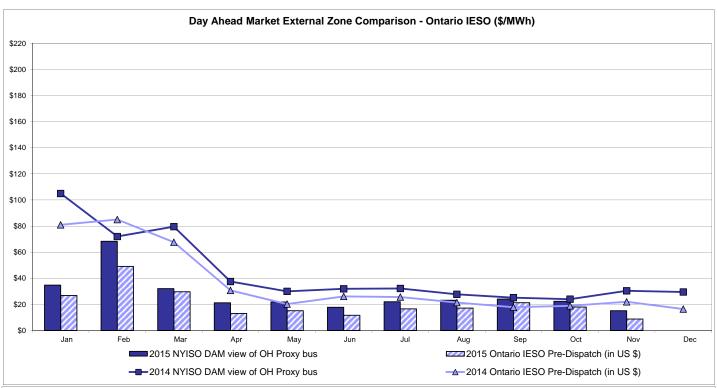

r>Line<br>14.33<br>6.77 |
| Unweighted Price * Standard Deviation  RTC LBMP Unweighted Price * Standard Deviation | <b>Zone O</b> 15.13 6.58 | QUEBEC (Wheel) (I  Zone M  14.30 7.06           | QUEBEC mport/Export)  Zone M  14.30 7.06 | <b>Zone P</b> 21.31 7.76 | <b>Zone N</b> 26.84 10.11 | SOUND<br>CABLE<br>Controllable<br>Line<br>28.43<br>10.20 | NORWALK<br>Controllable<br>Line<br>27.96<br>9.44 | 26.52<br>9.41                         | 21.82<br>6.16                         | Controllable<br>Line<br>23.24<br>7.27 | Controllable<br>Line<br>14.33<br>6.77 |

Market Mitigation and Analysis Prepared: 12/2/2015 8:56 AM

<sup>\*</sup> Straight LBMP averages















## **External Comparison ISO-New England**





## **External Comparison PJM**





### **External Comparison Ontario IESO**





Notes: Exchange factor used for November 2015 was 0.7532 to US

HOEP: Hourly Ontario Energy Price Pre-Dispatch: Projected Energy Price

## **External Controllable Line: Cross Sound Cable (New England)**





#### Note:

ISO-NE Forecast is an advisory posting @ 18:00 day before.

The DAM and R/T prices at the Shorham 13899 interface are used for ISO-NE.

The DAM and R/T prices at the CSC interface are used for NYISO.

## **External Controllable Line: Northport - Norwalk (New England)**





#### Note:

ISO-NE Forecast is an advisory posting @ 18:00 day before.

The DAM and R/T prices at the Northport 138 interface are used for ISO-NE.

The DAM and R/T prices at the 1385 interface are used for NYISO.

# **External Controllable Line: Neptune (PJM)**





## **External Comparison Hydro-Que