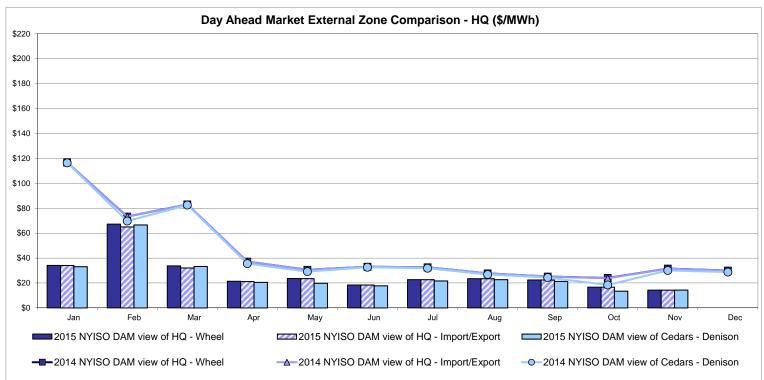

es: Exchange factor used for November 2015 was 0.7532 to US

HOEP: Hourly Ontario Energy Price Pre-Dispatch: Projected Energy Price

## **External Controllable Line: Cross Sound Cable (New England)**





#### Note:

ISO-NE Forecast is an advisory posting @ 18:00 day before.

The DAM and R/T prices at the Shorham 13899 interface are used for ISO-NE.

The DAM and R/T prices at the CSC interface are used for NYISO.

## **External Controllable Line: Northport - Norwalk (New England)**





#### Note:

ISO-NE Forecast is an advisory posting @ 18:00 day before.

The DAM and R/T prices at the Northport 138 interface are used for ISO-NE.

The DAM and R/T prices at the 1385 interface are used for NYISO.

# **External Controllable Line: Neptune (PJM)**





## **External Comparison Hydro-Quebec**





Note:

Hydro-Quebec Prices are unavailable.

## **External Controllable Line: Linden VFT (PJM)**





# **External Controllable Line: Hudson (PJM)**





#### **NYISO Real Time Price Correction Statistics**

| <u>2015</u>                                                                                                                                                                                                                                                                                                                                                                                                                                           |