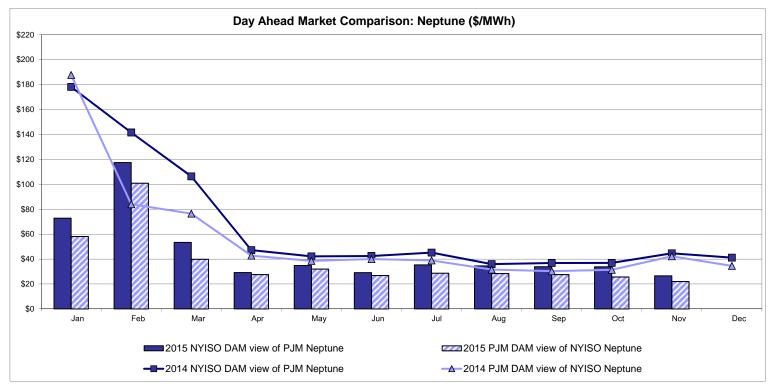

**External Comparison Ontario IESO**





Notes: Exchange factor used for November 2015 was 0.7532 to US

HOEP: Hourly Ontario Energy Price Pre-Dispatch: Projected Energy Price

## **External Controllable Line: Cross Sound Cable (New England)**





#### Note:

ISO-NE Forecast is an advisory posting @ 18:00 day before.

The DAM and R/T prices at the Shorham 13899 interface are used for ISO-NE.

The DAM and R/T prices at the CSC interface are used for NYISO.

## **External Controllable Line: Northport - Norwalk (New England)**





#### Note:

ISO-NE Forecast is an advisory posting @ 18:00 day before.

The DAM and R/T prices at the Northport 138 interface are used for ISO-NE.

The DAM and R/T prices at the 1385 interface are used for NYISO.

# **External Controllable Line: Neptune (PJM)**





## **External Comparison Hydro-Quebec**





Note:

Hydro-Quebec Prices are unavailable.

## **External Controllable Line: Linden VFT (PJM)**





# **External Controllable Line: Hudson (PJM)**





#### **NYISO Real Time Price Correction Statistics**

| <u>2015</u>                                                                                                                                                                                                                                                                                                                                                                                                                                           |