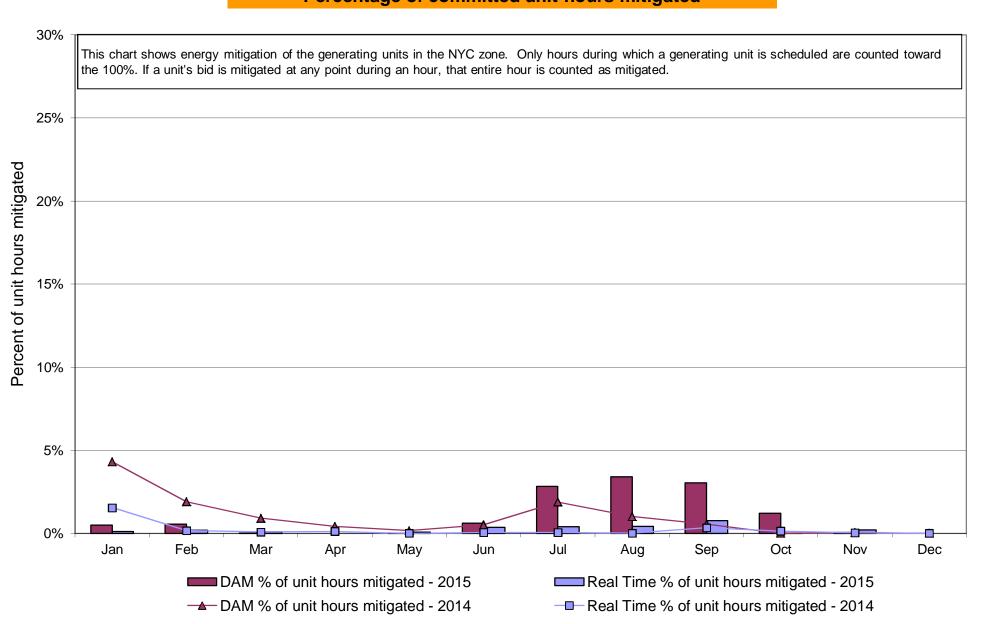

<br>0.04<br>0.04<br>8.18<br>2.00<br>1.04<br>0.20<br>0.00<br>0.00<br>7.97<br>0.18<br>1.96<br>0.76<br>0.44<br>0.00<br>0.00 | \$\frac{5.66}{3.41}\$ \$3.08 0.91 0.21 0.21 7.67  \$3.57 0.98 2.25 0.17 0.02 0.02 7.62 0.21  \$3.23 0.60 2.09 0.05 0.00                                      | 9.41 3.76 4.40 0.27 0.14 0.14 8.21  4.32 2.99 0.25 0.13 0.00 0.00 10.36 0.20  4.47 3.10 0.42 0.20 0.00      | 7.04 3.82 3.58 0.89 0.53 0.53 7.74  2.86 2.46 0.00 0.00 0.00 9.42 0.20  4.51 4.12 0.00 0.00 0.00 0.00                            | 5.73<br>3.82<br>2.45<br>0.95<br>0.60<br>0.60<br>7.12<br>6.51<br>3.48<br>3.62<br>1.39<br>0.15<br>0.15<br>9.99<br>0.17<br>8.45<br>4.14<br>5.23<br>1.69<br>0.16         |

# NYISO In City Energy Mitigation - AMP (NYC Zone) 2014 - 2015 Percentage of committed unit-hours mitigated









# NYISO LBMP ZONES



#### **Billing Codes for Chart 4-C**

| Chart - C Category Name                   | Billing Code | Billing Category Name                                                              |
|-------------------------------------------|--------------|------------------------------------------------------------------------------------|
| Bid Production Cost Guarantee Balancing   | 81203        | Balancing NYISO Bid Production Cost Guarantee - Internal Units                     |
| Bid Production Cost Guarantee Balancing   | 81204        | Balancing NYISO Bid Production Cost Guarantee - External Units                     |
| Bid Production Cost Guarantee Balancing   | 81205        | Balancing NYISO Bid Production Cost Guarantee Expenditure due to Curtailed Imports |
|