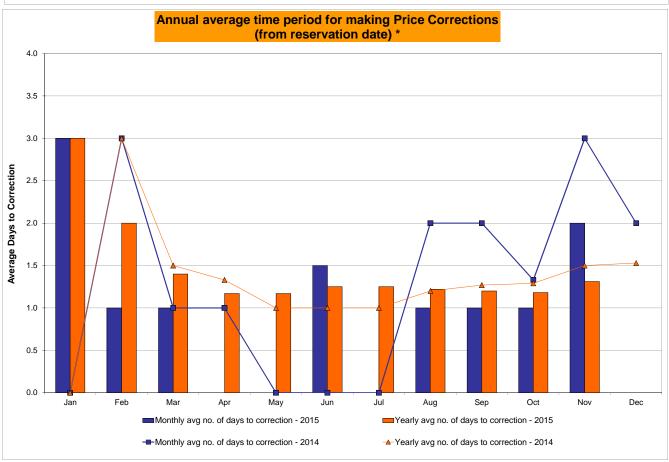

0<br>8,729<br>0.00%<br>0.11%<br>0<br>720<br>0.00%<br>1.11% | 0<br>744<br>0.00%<br>0.35%<br>0<br>8,999<br>0.00%<br>0.10%<br>5<br>744<br>0.67%<br>1.04% | 11<br>8,975<br>0.12%<br>0.10%<br>11<br>744<br>1.48%<br>1.10%                                               | 1<br>720<br>0.14%<br>0.35%<br>1<br>8,779<br>0.01%<br>0.09%<br>17<br>720<br>2.36%<br>1.24%                 | 4<br>744<br>0.54%<br>0.37%<br>9<br>9,026<br>0.10%<br>0.09%<br>20<br>744<br>2.69%<br>1.38%         | 4<br>721<br>0.55%<br>0.39%<br>33<br>8,763<br>0.38%<br>0.12%<br>9<br>721<br>1.25%<br>1.37%                 | 1<br>744<br>0.13%<br>0.37%<br>1<br>9,030<br>0.01%<br>0.11%<br>11<br>744<br>1.48%<br>1.38%                 |

<sup>\*</sup> Calendar days from reservation date.

Market Mitigation and Analysis Prepared: 12/4/2015 3:46 PM





<sup>\*</sup> Calendar days from reservation date.





|              | Virtual Load and Supply Zonal Statistics (Average MWh/day) - 2015 |              |                  |                    |                  |         |                  |                  |                  |                    |                    |         |                  |                  |          |                  |                   |
|--------------|-------------------------------------------------------------------|--------------|------------------|--------------------|------------------|---------|------------------|------------------|------------------|--------------------|--------------------|---------|------------------|------------------|----------|------------------|-------------------|
|