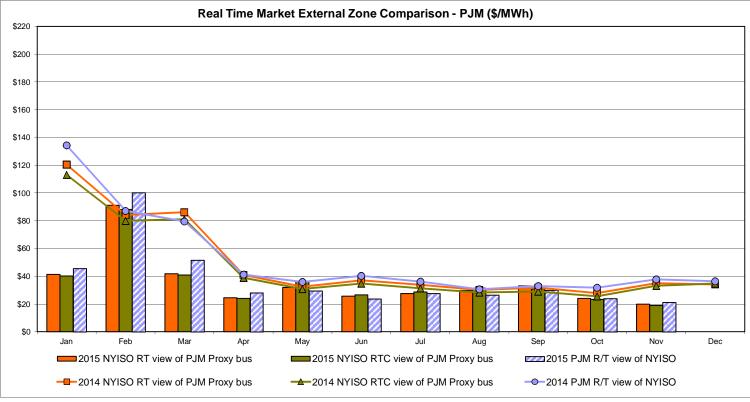

le<br>Line<br>23.24<br>7.27 | Controllable<br>Line<br>14.33<br>6.77 |
| Unweighted Price * Standard Deviation  RTC LBMP Unweighted Price * Standard Deviation | <b>Zone O</b> 15.13 6.58 | QUEBEC (Wheel) (I  Zone M  14.30 7.06           | QUEBEC mport/Export)  Zone M  14.30 7.06 | <b>Zone P</b> 21.31 7.76 | <b>Zone N</b> 26.84 10.11 | SOUND<br>CABLE<br>Controllable<br>Line<br>28.43<br>10.20 | NORWALK<br>Controllable<br>Line<br>27.96<br>9.44 | 26.52<br>9.41                         | 21.82<br>6.16                         | Controllable<br>Line<br>23.24<br>7.27 | Controllable<br>Line<br>14.33<br>6.77 |

Market Mitigation and Analysis Prepared: 12/2/2015 8:56 AM

<sup>\*</sup> Straight LBMP averages















## **External Comparison ISO-New England**





## **External Comparison PJM**





### **External Comparison Ontario IESO**





Notes: Exchange factor used for November 2015 was 0.7532 to US

HOEP: Hourly Ontario Energy Price Pre-Dispatch: Projected Energy Price

## **External Controllable Line: Cross Sound Cable (New England)**





#### Note:

ISO-NE Forecast is an advisory posting @ 18:00 day before.

The DAM and R/T prices at the Shorham 13899 interface are used for ISO-NE.

The DAM and R/T prices at the CSC interface are used for NYISO.

## **External Controllable Line: Northport - Norwalk (New England)**





#### Note:

ISO-NE Forecast is an advisory posting @ 18:00 day before.

The DAM and R/T prices at the Northport 138 interface are used for ISO-NE.

The DAM and R/T prices at the 1385 interface are used for NYISO.

# **External Controllable Line: Neptune (PJ