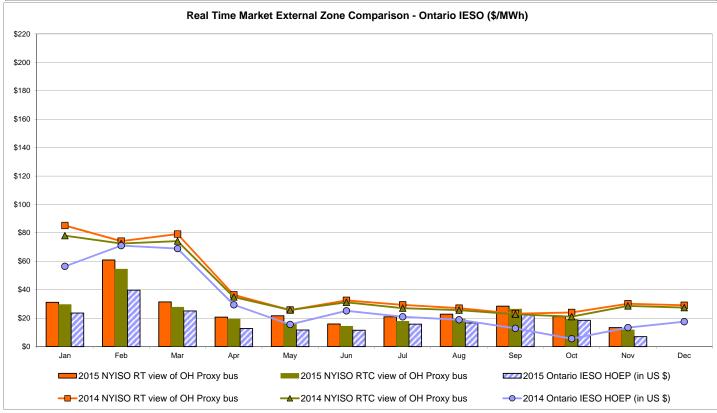

Line<br>14.33<br>6.77 |
| Unweighted Price * Standard Deviation  RTC LBMP Unweighted Price * Standard Deviation | <b>Zone O</b> 15.13 6.58 | QUEBEC (Wheel) (I  Zone M  14.30 7.06           | QUEBEC mport/Export)  Zone M  14.30 7.06 | <b>Zone P</b> 21.31 7.76 | <b>Zone N</b> 26.84 10.11 | SOUND<br>CABLE<br>Controllable<br>Line<br>28.43<br>10.20 | NORWALK<br>Controllable<br>Line<br>27.96<br>9.44 | 26.52<br>9.41                         | 21.82<br>6.16                         | Controllable<br>Line<br>23.24<br>7.27 | Controllable<br>Line<br>14.33<br>6.77 |

Market Mitigation and Analysis Prepared: 12/2/2015 8:56 AM

<sup>\*</sup> Straight LBMP averages















## **External Comparison ISO-New England**





## **External Comparison PJM**





### **External Comparison Ontario IESO**





Notes: Exchange factor used for November 2015 was 0.7532 to US

HOEP: Hourly Ontario Energy Price Pre-Dispatch: Projected Energy Price

## **External Controllable Line: Cross Sound Cable (New England)**





#### Note:

ISO-NE Forecast is an advisory posting @ 18:00 day before.

The DAM and R/T prices at the Shorham 13899 interface are used for ISO-NE.

The DAM and R/T prices at the CSC interface are used for NYISO.

## **External Controllable Line: Northport - Norwalk (New England)**





#### Note:

ISO-NE Forecast is an advisory posting @ 18:00 day before.

The DAM and R/T prices at the Northport 138 interface are used for ISO-NE.

The DAM and R/T prices at the 1385 interface are used for NYISO.

# **External Controllable Line: Neptune (PJM)**





## **External Comparison Hydro-Quebe