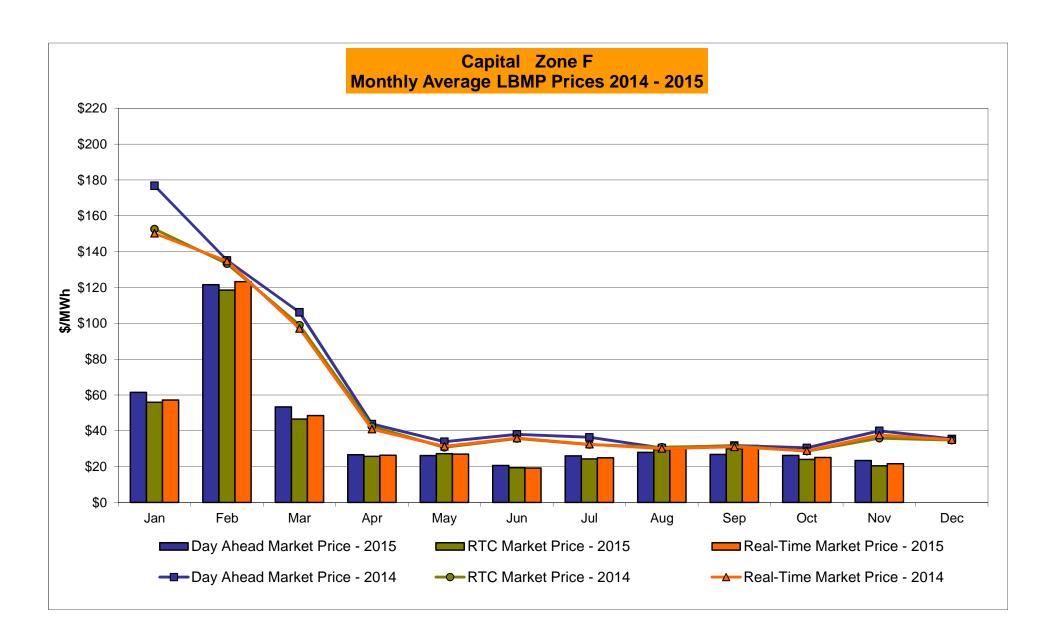

4 | 26.52<br>9.41                         | 21.82<br>6.16                         | Controllable<br>Line<br>23.24<br>7.27 | Controllable<br>Line<br>14.33<br>6.77 |
| Unweighted Price * Standard Deviation  RTC LBMP Unweighted Price * Standard Deviation | <b>Zone O</b> 15.13 6.58 | QUEBEC (Wheel) (I  Zone M  14.30 7.06           | QUEBEC mport/Export)  Zone M  14.30 7.06 | <b>Zone P</b> 21.31 7.76 | <b>Zone N</b> 26.84 10.11 | SOUND<br>CABLE<br>Controllable<br>Line<br>28.43<br>10.20 | NORWALK<br>Controllable<br>Line<br>27.96<br>9.44 | 26.52<br>9.41                         | 21.82<br>6.16                         | Controllable<br>Line<br>23.24<br>7.27 | Controllable<br>Line<br>14.33<br>6.77 |

Market Mitigation and Analysis Prepared: 12/2/2015 8:56 AM

<sup>\*</sup> Straight LBMP averages















## **External Comparison ISO-New England**





## **External Comparison PJM**





### **External Comparison Ontario IESO**





Notes: Exchange factor used for November 2015 was 0.7532 to US

HOEP: Hourly Ontario Energy Price Pre-Dispatch: Projected Energy Price

## **External Controllable Line: Cross Sound Cable (New England)**





#### Note:

ISO-NE Forecast is an advisory posting @ 18:00 day before.

The DAM and R/T prices at the Shorham 13899 interface are used for ISO-NE.

The DAM and R/T prices at the CSC interface are used for NYISO.

## **External Controllable Line: Northport - Norwalk (New England)**





#### Note:

ISO-NE Forecast is an advisory posting @ 18:00 day before.

The DAM and R/T prices at the Northport 138 interface are used for ISO-NE.

The DAM and R/T