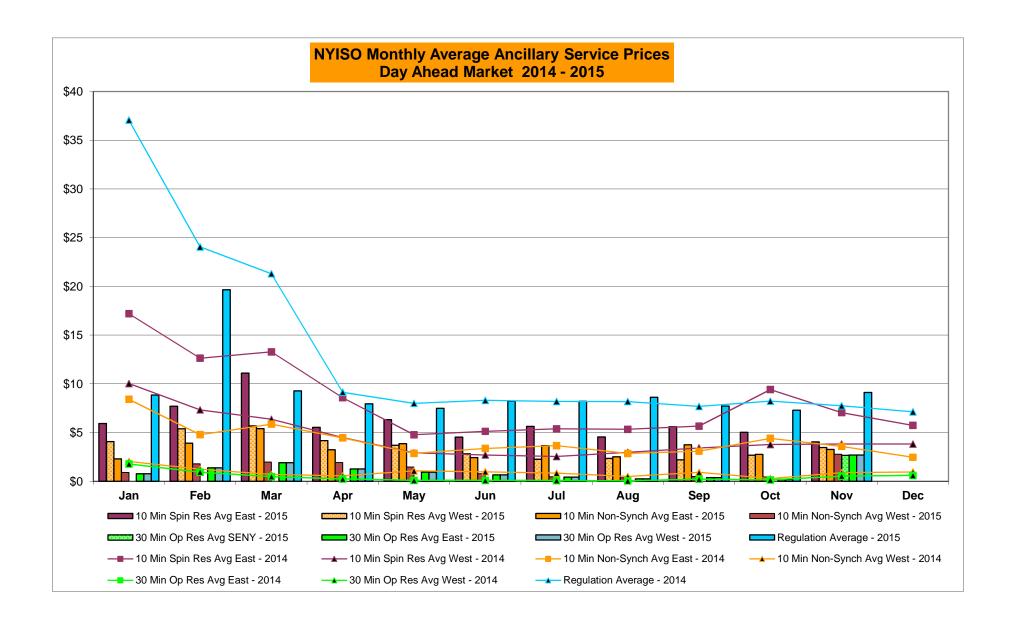

|
|              | Nov-15                                                            | 751          | 52               | 27,075             | 561              |         | Nov-15           |                  |                  | ,                  | 625                |         | Nov-15           |                  |          | 68,511           | 11,995            |
|              | Dec-15                                                            |              |                  |                    |                  |         | Dec-15           |                  |                  |                    |                    |         | Dec-15           |                  | , , ,    | ,                | , , , ,           |

Market Mitigation and Analysis Prepared: 12/4/2015 4:00 PM









#### NYISO Markets Ancillary Services Statistics - Unweighted Price (\$/MWH)

|                                                                                                                                                                                                                                                                                                                                                                                                                                                                                                                                                                                                                              | -