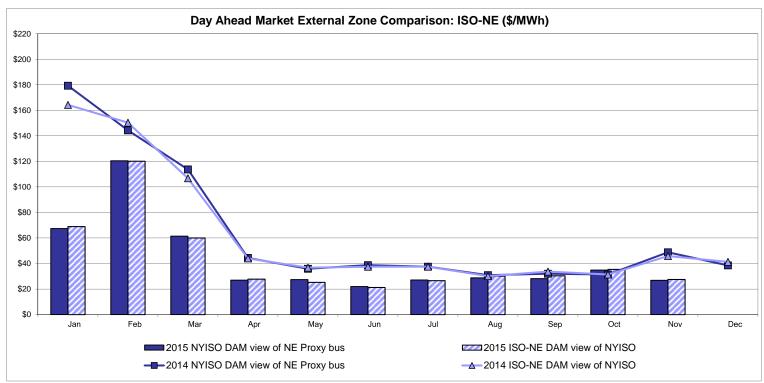

6                         | Controllable<br>Line<br>23.24<br>7.27 | Controllable<br>Line<br>14.33<br>6.77 |
| Unweighted Price * Standard Deviation  RTC LBMP Unweighted Price * Standard Deviation | <b>Zone O</b> 15.13 6.58 | QUEBEC (Wheel) (I  Zone M  14.30 7.06           | QUEBEC mport/Export)  Zone M  14.30 7.06 | <b>Zone P</b> 21.31 7.76 | <b>Zone N</b> 26.84 10.11 | SOUND<br>CABLE<br>Controllable<br>Line<br>28.43<br>10.20 | NORWALK<br>Controllable<br>Line<br>27.96<br>9.44 | 26.52<br>9.41                         | 21.82<br>6.16                         | Controllable<br>Line<br>23.24<br>7.27 | Controllable<br>Line<br>14.33<br>6.77 |

Market Mitigation and Analysis Prepared: 12/2/2015 8:56 AM

<sup>\*</sup> Straight LBMP averages















## **External Comparison ISO-New England**





## **External Comparison PJM**





### **External Comparison Ontario IESO**





Notes: Exchange factor used for November 2015 was 0.7532 to US

HOEP: Hourly Ontario Energy Price Pre-Dispatch: Projected Energy Price

## **External Controllable Line: Cross Sound Cable (New England)**





#### Note:

ISO-NE Forecast is an advisory posting @ 18:00 day before.

The DAM and R/T prices at the Shorham 13899 interface are used for ISO-NE.

The DAM and R/T prices at the CSC interface are used for NYISO.

## **External Controllable Line: Northport - Norwalk (New England)**





#### Note:

ISO-NE Forecast is an advisory posting @ 18:00 day before.

The DAM and R/T prices at the Northport 138 interface are used for ISO-NE.

The DAM and R/T prices at the 1385 interface are used for NYISO.

# **E