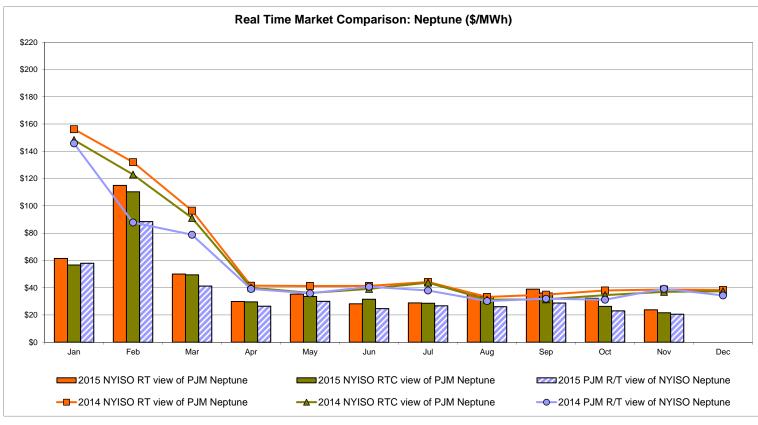

External Comparison Ontario IESO**





Notes: Exchange factor used for November 2015 was 0.7532 to US

HOEP: Hourly Ontario Energy Price Pre-Dispatch: Projected Energy Price

## **External Controllable Line: Cross Sound Cable (New England)**





#### Note:

ISO-NE Forecast is an advisory posting @ 18:00 day before.

The DAM and R/T prices at the Shorham 13899 interface are used for ISO-NE.

The DAM and R/T prices at the CSC interface are used for NYISO.

## **External Controllable Line: Northport - Norwalk (New England)**





#### Note:

ISO-NE Forecast is an advisory posting @ 18:00 day before.

The DAM and R/T prices at the Northport 138 interface are used for ISO-NE.

The DAM and R/T prices at the 1385 interface are used for NYISO.

# **External Controllable Line: Neptune (PJM)**





## **External Comparison Hydro-Quebec**





Note:

Hydro-Quebec Prices are unavailable.

## **External Controllable Line: Linden VFT (PJM)**





# **External Controllable Line: Hudson (PJM)**





#### **NYISO Real Time Price Correction Statistics**

| <u>2015</u>                                                                                                                                                                                                                                                                                                                                                                                                                                           |