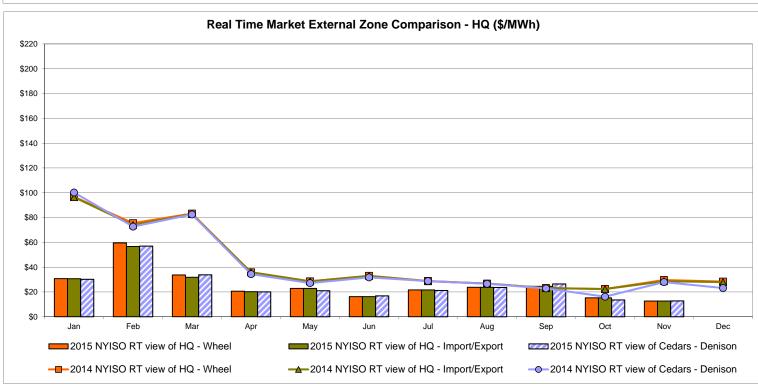

: Exchange factor used for November 2015 was 0.7532 to US

HOEP: Hourly Ontario Energy Price Pre-Dispatch: Projected Energy Price

## **External Controllable Line: Cross Sound Cable (New England)**





#### Note:

ISO-NE Forecast is an advisory posting @ 18:00 day before.

The DAM and R/T prices at the Shorham 13899 interface are used for ISO-NE.

The DAM and R/T prices at the CSC interface are used for NYISO.

## **External Controllable Line: Northport - Norwalk (New England)**





#### Note:

ISO-NE Forecast is an advisory posting @ 18:00 day before.

The DAM and R/T prices at the Northport 138 interface are used for ISO-NE.

The DAM and R/T prices at the 1385 interface are used for NYISO.

# **External Controllable Line: Neptune (PJM)**





## **External Comparison Hydro-Quebec**





Note:

Hydro-Quebec Prices are unavailable.

## **External Controllable Line: Linden VFT (PJM)**





# **External Controllable Line: Hudson (PJM)**





#### **NYISO Real Time Price Correction Statistics**

| <u>2015</u>                                                                                                                                                                                                                                                                                                                                                                                                                                           |