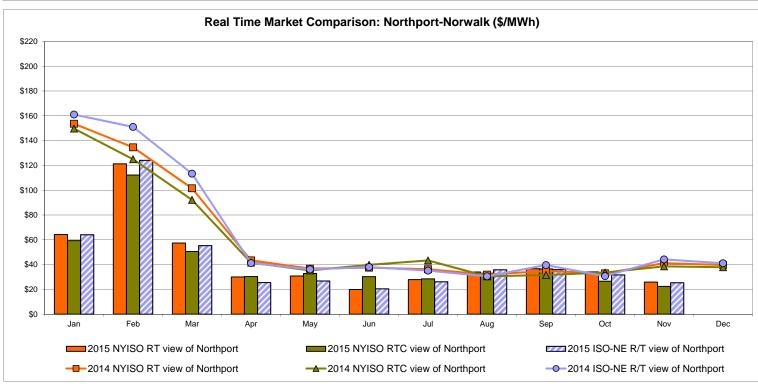

Line<br>23.24<br>7.27 | Controllable<br>Line<br>14.33<br>6.77 |

Market Mitigation and Analysis Prepared: 12/2/2015 8:56 AM

<sup>\*</sup> Straight LBMP averages















## **External Comparison ISO-New England**





## **External Comparison PJM**





### **External Comparison Ontario IESO**





Notes: Exchange factor used for November 2015 was 0.7532 to US

HOEP: Hourly Ontario Energy Price Pre-Dispatch: Projected Energy Price

## **External Controllable Line: Cross Sound Cable (New England)**





#### Note:

ISO-NE Forecast is an advisory posting @ 18:00 day before.

The DAM and R/T prices at the Shorham 13899 interface are used for ISO-NE.

The DAM and R/T prices at the CSC interface are used for NYISO.

## **External Controllable Line: Northport - Norwalk (New England)**





#### Note:

ISO-NE Forecast is an advisory posting @ 18:00 day before.

The DAM and R/T prices at the Northport 138 interface are used for ISO-NE.

The DAM and R/T prices at the 1385 interface are used for NYISO.

# **External Controllable Line: Neptune (PJM)**





## **External Comparison Hydro-Quebec**





Note:

Hydro-Quebec Prices are unavailable.

## **External Controllable Line: Linden VFT (PJM)**





# **External Controllable Line: Hudson (PJM)**





#### **NYISO Real Time Price Correction Statistics**

| <u>2015</u>