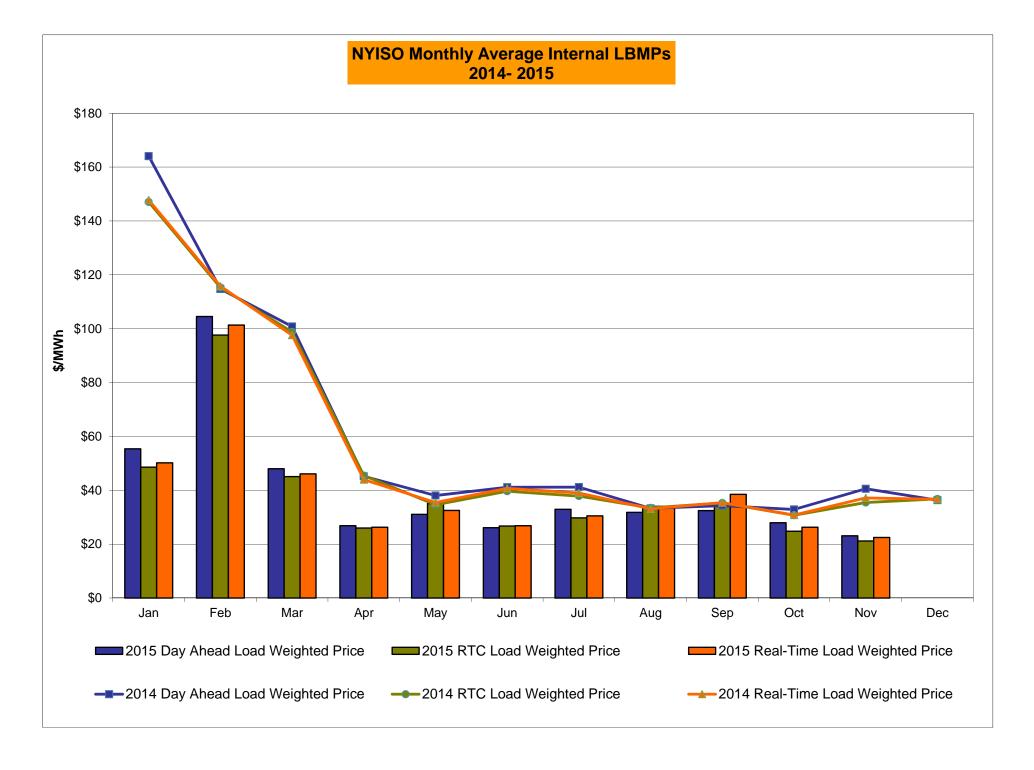

# Market Performance Highlights for November 2015

- LBMP for November is \$24.80/MWh; lower than \$30.03/MWh in October 2015 and \$42.89/MWh in November 2014.
  - Day Ahead and Real Time Load Weighted LBMPs are lower compared to October.
  - This is the lowest LBMP for any month during NYISO operation.
- November 2015 average year-to-date monthly cost of \$45.66/MWh is a 37% decrease from \$72.06/MWh in November 2014.
- Average daily sendout is 396 GWh/day in November; higher than 389 GWh/day in October 2015 and lower than 413 GWh/day in November 2014.
- Natural gas and distillate prices were lower compared to the previous month.
  - Natural Gas (Transco Z6 NY) was \$1.80/MMBtu, down from \$2.16/MMBtu in October.
    - Natural gas prices are down 54% year-over-year
      - Lowest monthly average gas price in NYISO operation.
  - Jet Kerosene Gulf Coast was \$9.80/MMBtu, down from \$10.33/MMBtu in October.
  - Ultra Low Sulfur No.2 Diesel NY Harbor was \$10.06/MMBtu, down from \$10.53/MMBtu in October.
    - Distillate prices are down 42% year-over-year
- Uplift per MWh is higher compared to the previous month.
  - Uplift (not including NYISO cost of operations) is \$0.40/MWh; higher than \$0.11/MWh in October.
    - The Local Reliability Share is \$0.19/MWh, lower than \$0.33 in October.
    - The Statewide Share is \$0.21/MWh, higher than (\$0.22)/MWh in October.
  - TSA \$ per NYC MWh is \$0.00/MWh.
- Total uplift costs (Schedule 1 components including NYISO Cost of Operations) are higher than October.

# NYISO Average Cost/MWh (Energy and Ancillary Services) \* from the LBMP Customer point of view

| 2015                                    | <u>January</u> | <u>February</u> | <u>March</u> | <u>April</u> | <u>May</u> | <u>June</u> | <u>July</u> | August | September        | October | November | December |
|-----------------------------------------|----------------|-----------------|--------------|--------------|------------|-------------|-------------|--------|------------------|---------|----------|----------|
| LBMP                                    | 59.61          | 114.37          | 52.09        | 28.36        | 32.98      | 28.20       | 34.77       | 33.09  | 34.39            | 30.03   | 24.80    |          |
| NTAC                                    | 0.32           | 0.35            | 0.41         | 0.64         | 0.56       | 0.80        | 0.54        | 0.60   | 0.73             | 0.54    | 0.68     |          |
| Reserve                                 | 0.27           | 0.37            | 0.56         | 0.36         | 0.38       | 0.24        | 0.27        | 0.20   | 0.28             | 0.28    | 0.47     |          |
| Regulation                              | 0.10           | 0.18            | 0.11         | 0.12         | 0.10       | 0.13        | 0.12        | 0.12   | 0.10             | 0.12    | 0.13     |          |
| NYISO Cost of Operations                | 0.70           | 0.70            | 0.70         | 0.70         | 0.70       | 0.70        | 0.70        | 0.70   | 0.70             | 0.70    | 0.70     |          |
| Uplift                                  | (0.48)         | (1.08)          | (0.68)       | (0.15)       | 0.26       | 0.33        | 0.04        | 0.03   | (0.14)           | 0.11    | 0.40     |          |
| Uplift: Local Reliability Share         | 0.25           | 0.33            | 0.13         | 0.27         | 0.30       | 0.37        | 0.35        | 0.36   | 0.22             | 0.33    | 0.19     |          |
| Uplift: Statewide Share                 | (0.73)         | (1.41)          | (0.81)       | (0.42)       | (0.05)     | (0.04)      | (0.30)      | (0.33) | (0.37)           | (0.22)  | 0.21     |          |
| Voltage Support and Black Start         | 0.39           | 0.39            | 0.39         | 0.39         | 0.39       | 0.39        | 0.39        | 0.39   | 0.39             | 0.39    | 0.39     |          |
| Avg Monthly Cost                        | 60.91          | 115.27          | 53.58        | 30.41        | 35.37      | 30.79       | 36.84       | 35.13  | 36.45            | 32.17   | 27.58    |          |
| Avg Monthly Gost                        | 00.51          | 110.21          | 33.30        | 30.41        | 33.37      | 30.73       | 30.04       | 55.15  | 30.43            | JZ. 17  | 27.50    |          |
| Avg YTD Cost                            | 60.91          | 87.74           | 76.64        | 66.82        | 60.96      | 56.02       | 52.77       | 50.20  | 48.60            | 47.17   | 45.66    |          |
| TSA \$ per NYC MWh                      | 0.00           | 0.00            | 0.00         | 0.00         | 0.17       | 0.50        | 0.07        | 0.06   | 0.01             | 0.00    | 0.00     |          |
| 2014                                    | January        | <u>February</u> | March        | <u>April</u> | May        | <u>June</u> | <u>July</u> | August | <u>September</u> | October | November | December |
| LBMP                                    | 183.36         | 123.19          | 109.58       | 46.09        | 40.30      | 43.39       | 43.97       | 34.48  | 37.63            | 35.61   | 42.89    | 38.08    |
| NTAC                                    | 0.56           | 0.64            | 0.39         | 1.18         | 0.69       | 0.78        | 0.43        | 0.41   | 0.50             | 0.57    | 0.68     | 0.86     |
| Reserve                                 | 0.78           | 0.49            | 0.56         | 0.46         | 0.28       | 0.70        | 0.45        | 0.26   | 0.29             | 0.48    | 0.37     | 0.23     |
| Regulation                              | 0.70           | 0.43            | 0.22         | 0.40         | 0.20       | 0.12        | 0.20        | 0.20   | 0.11             | 0.12    | 0.11     | 0.08     |
| NYISO Cost of Operations                | 0.69           | 0.69            | 0.69         | 0.13         | 0.12       | 0.12        | 0.12        | 0.13   | 0.69             | 0.12    | 0.11     | 0.69     |
| Uplift                                  | 0.09           | 0.56            | 0.35         | (0.09)       | 0.03       | (0.21)      | (0.26)      | (0.19) | (0.20)           | (0.24)  | (0.40)   | (0.20)   |
| Uplift: Local Reliability Share         | 1.43           | 0.75            | 0.62         | 0.15         | 0.51       | 0.32        | 0.29        | 0.13)  | 0.26             | 0.24)   | 0.40)    | 0.13     |
| Uplift: Statewide Share                 | (1.21)         | (0.19)          | (0.27)       | (0.24)       | (0.44)     | (0.53)      | (0.55)      | (0.45) | (0.46)           | (0.50)  | (0.64)   | (0.33)   |
| Voltage Support and Black Start         | 0.36           | 0.19)           | 0.36         | 0.36         | 0.36       | 0.36        | 0.36        | 0.43)  | 0.36             | 0.36    | 0.36     | 0.36     |
| - · · · · · · · · · · · · · · · · · · · |                |                 |              |              | _          | _           |             |        |                  | _       |          |          |
| Avg Monthly Cost                        | 186.24         | 126.14          | 112.15       | 48.82        | 42.51      | 45.39       | 45.57       | 36.14  | 39.38            | 37.59   | 44.71    | 40.09    |
| Avg YTD Cost                            | 186.24         | 157.93          | 142.77       | 121.97       | 108.36     | 97.84       | 89.46       | 82.60  | 78.07            | 74.63   | 72.06    | 69.31    |
| TSA \$ per NYC MWh                      | 0.00           | 0.00            | 0.00         | 0.00         | 0.00       | 0.03        | 0.35        | 0.00   | 0.42             | 0.00    | 0.00     | 0.00     |
| 2013                                    | January        | <u>February</u> | March        | <u>April</u> | May        | <u>June</u> | <u>July</u> | August | September        | October | November | December |
| LBMP                                    | 79.77          | 85.76           | 48.94        | 44.47        | 52.21      | 50.17       | 68.49       | 40.81  | 44.24            | 39.85   | 43.30    | 66.41    |
| NTAC                                    | 0.79           | 0.83            | 0.76         | 0.90         | 0.85       | 0.86        | 0.66        | 0.28   | 0.57             | 0.87    | 1.08     | 0.59     |
| Reserve                                 | 0.38           | 0.44            | 0.43         | 0.36         | 0.49       | 0.34        | 0.50        | 0.32   | 0.38             | 0.42    | 0.38     | 0.44     |
| Regulation                              | 0.13           | 0.13            | 0.10         | 0.11         | 0.09       | 0.13        | 0.11        | 0.13   | 0.13             | 0.16    | 0.13     | 0.12     |
| NYISO Cost of Operations                | 0.69           | 0.69            | 0.69         | 0.69         | 0.69       | 0.69        | 0.69        | 0.69   | 0.69             | 0.69    | 0.69     | 0.69     |
| Uplift                                  | 0.21           | (0.15)          | (0.33)       | 0.02         | 0.41       | 0.49        | 2.06        | 0.03   | (0.05)           | 0.18    | (0.07)   | (0.25)   |
| Uplift: Local Reliability Share         | 0.44           | 0.40            | 0.19         | 0.37         | 0.58       | 0.43        | 1.27        | 0.49   | 0.31             | 0.38    | 0.19     | 0.12     |
| Uplift: Statewide Share                 | (0.23)         | (0.55)          | (0.52)       | (0.35)       | (0.17)     | (0.31)      | 0.79        | (0.46) | (0.36)           | (0.19)  | (0.25)   | (0.37)   |
| Voltage Support and Black Start         | 0.36           | 0.36            | 0.36         | 0.36         | 0.36       | 0.36        | 0.79        | 0.36   | 0.36             | 0.36    | 0.23)    | 0.36     |
|                                         |                |                 |              |              |            |             |             |        |                  |         |          |          |
| Avg Monthly Cost                        | 82.34          | 88.06           | 50.96        | 46.91        | 55.10      | 53.05       | 72.87       | 42.62  | 46.31            | 42.54   | 45.88    | 68.36    |
| Avg YTD Cost                            | 82.34          | 85.08           | 74.02        | 67.80        | 65.46      | 63.36       | 65.10       | 62.27  | 60.74            | 59.30   | 58.24    | 59.13    |
| TSA \$ per NYC MWh                      | 0.00           | 0.00            | 0.00         | 0.04         | 0.58       | 0.61        | 1.52        | 0.43   | 0.22             | 0.01    | 0.00     | 0.00     |