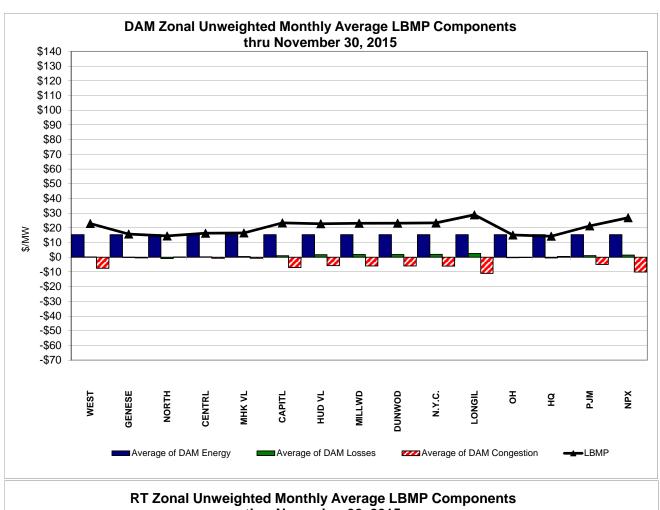

# Market Performance Highlights for November 2015

- LBMP for November is \$24.80/MWh; lower than \$30.03/MWh in October 2015 and \$42.89/MWh in November 2014.
  - Day Ahead and Real Time Load Weighted LBMPs are lower compared to October.
  - This is the lowest LBMP for any month during NYISO operation.
- November 2015 average year-to-date monthly cost of \$45.66/MWh is a 37% decrease from \$72.06/MWh in November 2014.
- Average daily sendout is 396 GWh/day in November; higher than 389 GWh/day in October 2015 and lower than 413 GWh/day in November 2014.
- Natural gas and distillate prices were lower compared to the previous month.
  - Natural Gas (Transco Z6 NY) was \$1.80/MMBtu, down from \$2.16/MMBtu in October.
    - Natural gas prices are down 54% year-over-year
      - Lowest monthly average gas price in NYISO operation.
  - Jet Kerosene Gulf Coast was \$9.80/MMBtu, down from \$10.33/MMBtu in October.
  - Ultra Low Sulfur No.2 Diesel NY Harbor was \$10.06/MMBtu, down from \$10.53/MMBtu in October.
    - Distillate prices are down 42% year-over-year
- Uplift per MWh is higher compared to the previous month.
  - Uplift (not including NYISO cost of operations) is \$0.40/MWh; higher than \$0.11/MWh in October.
    - The Local Reliability Share is \$0.19/MWh, lower than \$0.33 in October.
    - The Statewide Share is \$0.21/MWh, higher than (\$0.22)/MWh in October.
  - TSA \$ per NYC MWh is \$0.00/MWh.
- Total uplift costs (Schedule 1 components including NYISO Cost of Operations) are higher than October.