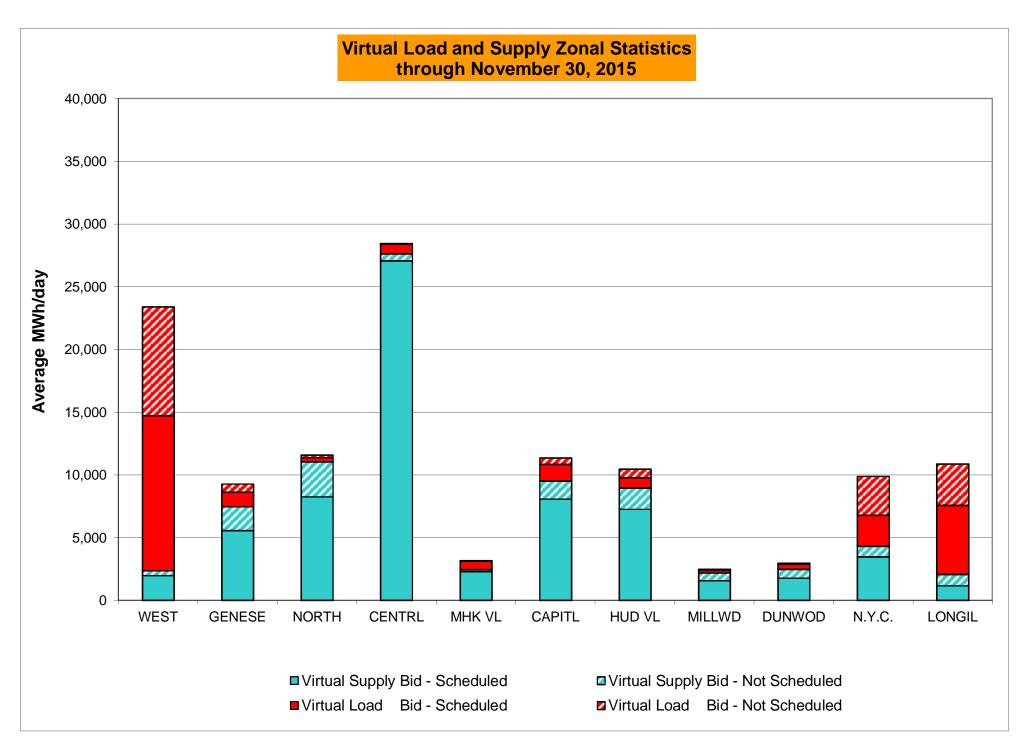

1% | 0<br>744<br>0.00%<br>0.35%<br>0<br>8,999<br>0.00%<br>0.10%<br>5<br>744<br>0.67%<br>1.04% | 11<br>8,975<br>0.12%<br>0.10%<br>11<br>744<br>1.48%<br>1.10%                                               | 1<br>720<br>0.14%<br>0.35%<br>1<br>8,779<br>0.01%<br>0.09%<br>17<br>720<br>2.36%<br>1.24%                 | 4<br>744<br>0.54%<br>0.37%<br>9<br>9,026<br>0.10%<br>0.09%<br>20<br>744<br>2.69%<br>1.38%         | 4<br>721<br>0.55%<br>0.39%<br>33<br>8,763<br>0.38%<br>0.12%<br>9<br>721<br>1.25%<br>1.37%                 | 1<br>744<br>0.13%<br>0.37%<br>1<br>9,030<br>0.01%<br>0.11%<br>11<br>744<br>1.48%<br>1.38%                 |

<sup>\*</sup> Calendar days from reservation date.

Market Mitigation and Analysis Prepared: 12/4/2015 3:46 PM





<sup>\*</sup> Calendar days from reservation date.





|              | Virtual Load and Supply Zonal Statistics (Average MWh/day) - 2015 |              |                  |                    |                  |         |                  |                  |                  |                    |                    |         |                  |                  |          |                  |                   |
|--------------|-------------------------------------------------------------------|--------------|------------------|--------------------|------------------|---------|------------------|------------------|------------------|--------------------|--------------------|---------|------------------|------------------|----------|------------------|-------------------|
|              |