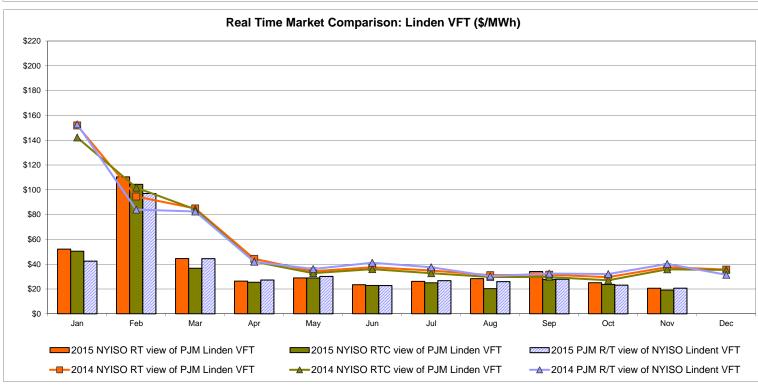

# NYISO CEO/COO Report

**Bradley Jones** 

President & Chief Executive Officer

**Rick Gonzales** 

Senior Vice President & Chief Operating Officer New York Independent System Operator

**Management Committee Meeting** 