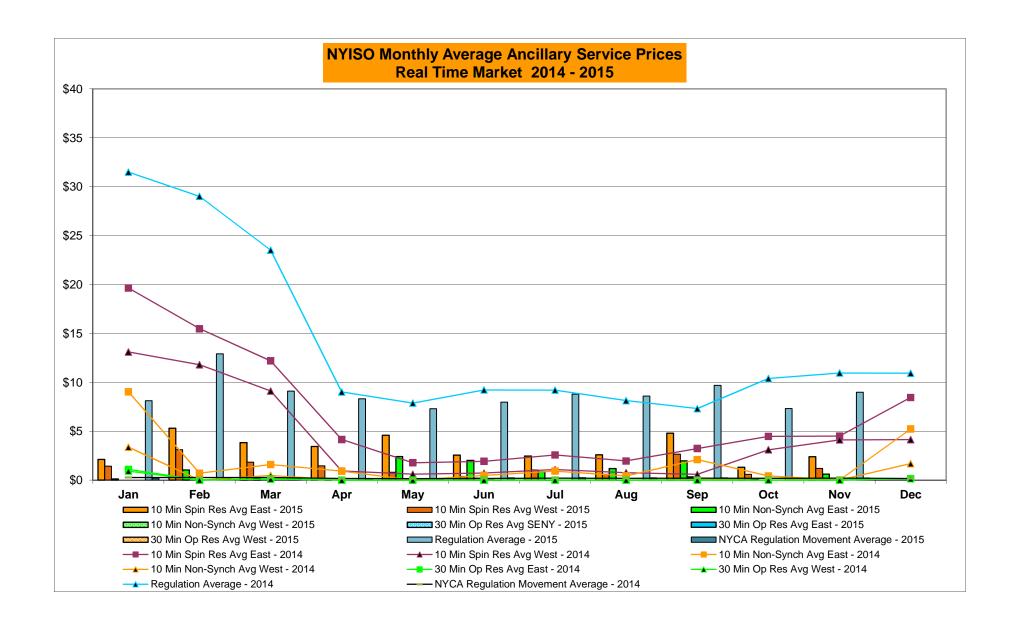

|              | Nov-15                                                            | 751          | 52               | 27,075             | 561              |         | Nov-15           |                  |                  | ,                  | 625                |         | Nov-15           |                  |          | 68,511           | 11,995            |
|              | Dec-15                                                            |              |                  |                    |                  |         | Dec-15           |                  |                  |                    |                    |         | Dec-15           |                  | , , ,    | ,                | , , , ,           |

Market Mitigation and Analysis Prepared: 12/4/2015 4:00 PM









#### NYISO Markets Ancillary Services Statistics - Unweighted Price (\$/MWH)

|                                                                                                                                                                                                                                                                                                                                                                                                                                                                                                                                                                                                                              | -