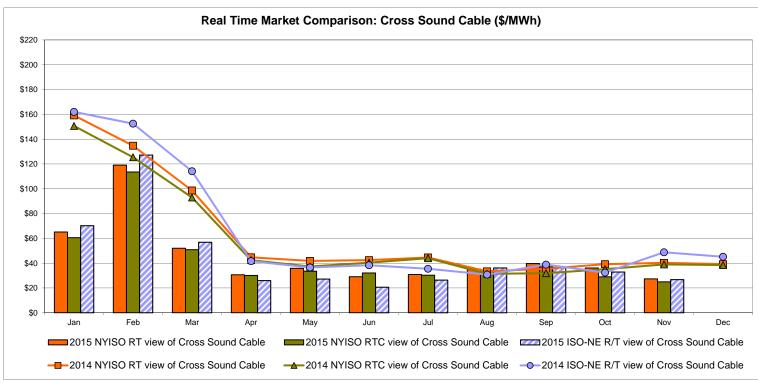

rt)  Zone M  14.30 7.06 | <b>Zone P</b> 21.31 7.76 | <b>Zone N</b> 26.84 10.11 | SOUND<br>CABLE<br>Controllable<br>Line<br>28.43<br>10.20 | NORWALK<br>Controllable<br>Line<br>27.96<br>9.44 | 26.52<br>9.41                         | 21.82<br>6.16                         | Controllable<br>Line<br>23.24<br>7.27 | Controllable<br>Line<br>14.33<br>6.77 |

Market Mitigation and Analysis Prepared: 12/2/2015 8:56 AM

<sup>\*</sup> Straight LBMP averages















## **External Comparison ISO-New England**





## **External Comparison PJM**





### **External Comparison Ontario IESO**





Notes: Exchange factor used for November 2015 was 0.7532 to US

HOEP: Hourly Ontario Energy Price Pre-Dispatch: Projected Energy Price

## **External Controllable Line: Cross Sound Cable (New England)**





#### Note:

ISO-NE Forecast is an advisory posting @ 18:00 day before.

The DAM and R/T prices at the Shorham 13899 interface are used for ISO-NE.

The DAM and R/T prices at the CSC interface are used for NYISO.

## **External Controllable Line: Northport - Norwalk (New England)**





#### Note:

ISO-NE Forecast is an advisory posting @ 18:00 day before.

The DAM and R/T prices at the Northport 138 interface are used for ISO-NE.

The DAM and R/T prices at the 1385 interface are used for NYISO.

# **External Controllable Line: Neptune (PJM)**





## **External Comparison Hydro-Quebec**





Note:

Hydro-Quebec Prices are unavailable.

## **External Controllable Line: Linden VFT (PJM)**





# **External Controllable Line: Hudson (PJM)**





#### **NYISO Real Time Price Correction Stati