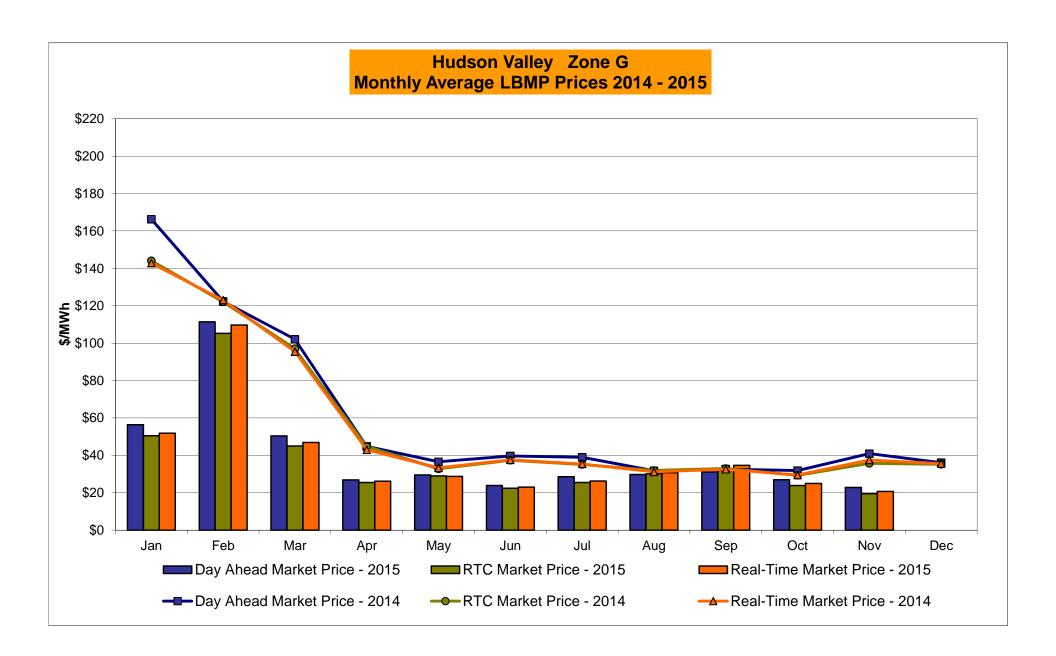

| 26.52<br>9.41                         | 21.82<br>6.16                         | Controllable<br>Line<br>23.24<br>7.27 | Controllable<br>Line<br>14.33<br>6.77 |
| Unweighted Price * Standard Deviation  RTC LBMP Unweighted Price * Standard Deviation | <b>Zone O</b> 15.13 6.58 | QUEBEC (Wheel) (I  Zone M  14.30 7.06           | QUEBEC mport/Export)  Zone M  14.30 7.06 | <b>Zone P</b> 21.31 7.76 | <b>Zone N</b> 26.84 10.11 | SOUND<br>CABLE<br>Controllable<br>Line<br>28.43<br>10.20 | NORWALK<br>Controllable<br>Line<br>27.96<br>9.44 | 26.52<br>9.41                         | 21.82<br>6.16                         | Controllable<br>Line<br>23.24<br>7.27 | Controllable<br>Line<br>14.33<br>6.77 |

Market Mitigation and Analysis Prepared: 12/2/2015 8:56 AM

<sup>\*</sup> Straight LBMP averages















## **External Comparison ISO-New England**





## **External Comparison PJM**





### **External Comparison Ontario IESO**





Notes: Exchange factor used for November 2015 was 0.7532 to US

HOEP: Hourly Ontario Energy Price Pre-Dispatch: Projected Energy Price

## **External Controllable Line: Cross Sound Cable (New England)**





#### Note:

ISO-NE Forecast is an advisory posting @ 18:00 day before.

The DAM and R/T prices at the Shorham 13899 interface are used for ISO-NE.

The DAM and R/T prices at the CSC interface are used for NYISO.

## **External Controllable Line: Northport - Norwalk (New England)**





#### Note:

ISO-NE Forecast is an advisory posting @ 18:00 day before.

The DAM and R/T prices at the Northport 138 interface are used for ISO-NE.

The DAM and R/T p