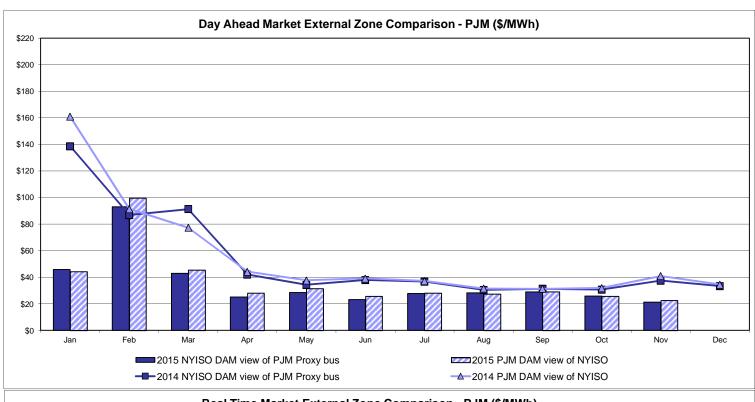

able<br>Line<br>23.24<br>7.27 | Controllable<br>Line<br>14.33<br>6.77 |
| Unweighted Price * Standard Deviation  RTC LBMP Unweighted Price * Standard Deviation | <b>Zone O</b> 15.13 6.58 | QUEBEC (Wheel) (I  Zone M  14.30 7.06           | QUEBEC mport/Export)  Zone M  14.30 7.06 | <b>Zone P</b> 21.31 7.76 | <b>Zone N</b> 26.84 10.11 | SOUND<br>CABLE<br>Controllable<br>Line<br>28.43<br>10.20 | NORWALK<br>Controllable<br>Line<br>27.96<br>9.44 | 26.52<br>9.41                         | 21.82<br>6.16                         | Controllable<br>Line<br>23.24<br>7.27 | Controllable<br>Line<br>14.33<br>6.77 |

Market Mitigation and Analysis Prepared: 12/2/2015 8:56 AM

<sup>\*</sup> Straight LBMP averages















## **External Comparison ISO-New England**





## **External Comparison PJM**





### **External Comparison Ontario IESO**





Notes: Exchange factor used for November 2015 was 0.7532 to US

HOEP: Hourly Ontario Energy Price Pre-Dispatch: Projected Energy Price

## **External Controllable Line: Cross Sound Cable (New England)**





#### Note:

ISO-NE Forecast is an advisory posting @ 18:00 day before.

The DAM and R/T prices at the Shorham 13899 interface are used for ISO-NE.

The DAM and R/T prices at the CSC interface are used for NYISO.

## **External Controllable Line: Northport - Norwalk (New England)**





#### Note:

ISO-NE Forecast is an advisory posting @ 18:00 day before.

The DAM and R/T prices at the Northport 138 interface are used for ISO-NE.

The DAM and R/T prices at the 1385 interface are used for NYISO.

# **External Controllable Line: Neptune (