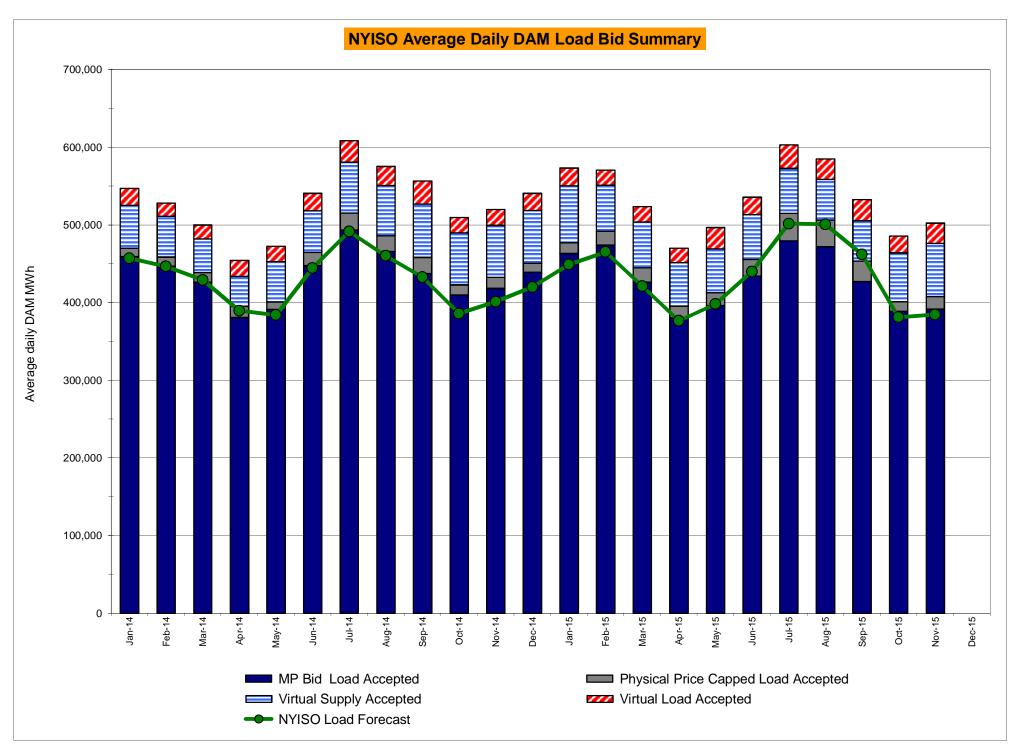

0.04<br>0.04<br>8.18<br>2.00<br>1.04<br>0.20<br>0.00<br>0.00<br>7.97<br>0.18<br>1.96<br>0.76<br>0.44<br>0.00<br>0.00 | \$\frac{5.66}{3.41}\$ \$3.08 0.91 0.21 0.21 7.67  \$3.57 0.98 2.25 0.17 0.02 0.02 7.62 0.21  \$3.23 0.60 2.09 0.05 0.00                                      | 9.41 3.76 4.40 0.27 0.14 0.14 8.21  4.32 2.99 0.25 0.13 0.00 0.00 10.36 0.20  4.47 3.10 0.42 0.20 0.00      | 7.04 3.82 3.58 0.89 0.53 0.53 7.74  2.86 2.46 0.00 0.00 0.00 9.42 0.20  4.51 4.12 0.00 0.00 0.00 0.00                            | 5.73<br>3.82<br>2.45<br>0.95<br>0.60<br>0.60<br>7.12<br>6.51<br>3.48<br>3.62<br>1.39<br>0.15<br>0.15<br>9.99<br>0.17<br>8.45<br>4.14<br>5.23<br>1.69<br>0.16         |

# NYISO In City Energy Mitigation - AMP (NYC Zone) 2014 - 2015 Percentage of committed unit-hours mitigated









# NYISO LBMP ZONES



#### **Billing Codes for Chart 4-C**

| Chart - C Category Name                   | Billing Code | Billing Category Name                                                              |
|-------------------------------------------|--------------|------------------------------------------------------------------------------------|
| Bid Production Cost Guarantee Balancing   | 81203        | Balancing NYISO Bid Production Cost Guarantee - Internal Units                     |
| Bid Production Cost Guarantee Balancing   | 81204        | Balancing NYISO Bid Production Cost Guarantee - External Units                     |
| Bid Production Cost Guarantee Balancing   | 81205        | Balancing NYISO Bid Production Cost Guarantee Expenditure due to Curtailed Imports |
| Bid