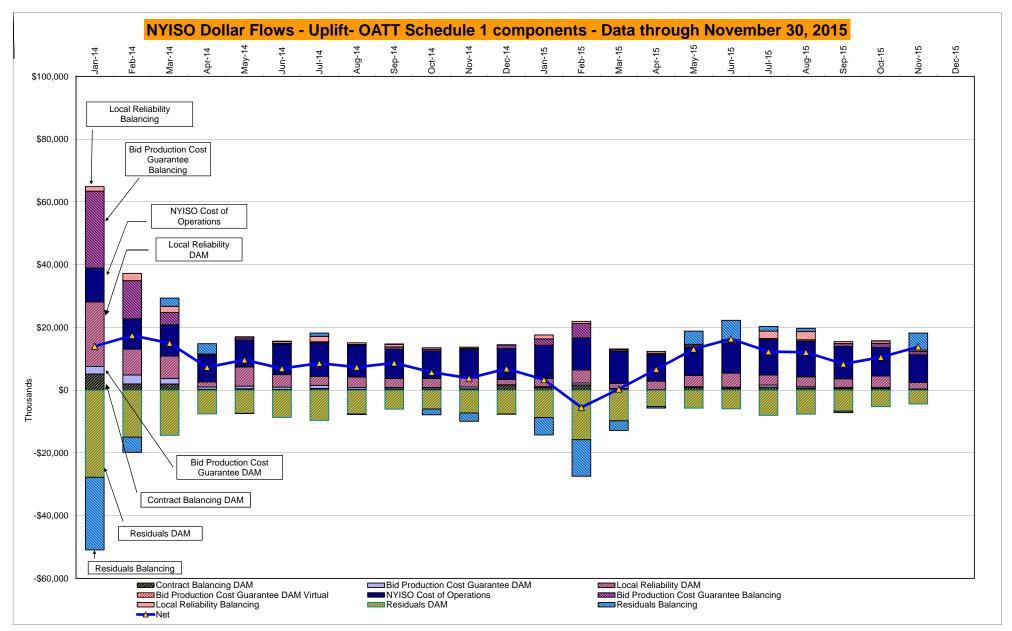

# Market Performance Highlights for November 2015

- LBMP for November is \$24.80/MWh; lower than \$30.03/MWh in October 2015 and \$42.89/MWh in November 2014.
  - Day Ahead and Real Time Load Weighted LBMPs are lower compared to October.
  - This is the lowest LBMP for any month during NYISO operation.
- November 2015 average year-to-date monthly cost of \$45.66/MWh is a 37% decrease from \$72.06/MWh in November 2014.
- Average daily sendout is 396 GWh/day in November; higher than 389 GWh/day in October 2015 and lower than 413 GWh/day in November 2014.
- Natural gas and distillate prices were lower compared to the previous month.
  - Natural Gas (Transco Z6 NY) was \$1.80/MMBtu, down from \$2.16/MMBtu in October.
    - Natural gas prices are down 54% year-over-year
      - Lowest monthly average gas price in NYISO operation.
  - Jet Kerosene Gulf Coast was \$9.80/MMBtu, down from \$10.33/MMBtu in October.
  - Ultra Low Sulfur No.2 Diesel NY Harbor was \$10.06/MMBtu, down from \$10.53/MMBtu in October.
    - Distillate prices are down 42% year-over-year
- Uplift per MWh is higher compared to the previous month.
  - Uplift (not including NYISO cost of operations) is \$0.40/MWh; higher than \$0.11/MWh in October.
    - The Local Reliability Share is \$0.19/MWh, lower than \$0.33 in October.
    - The Statewide Share is \$0.21/MWh, higher than (\$0.22)/MWh in October.
  - TSA \$ per NYC MWh is \$0.00/MWh.
- Total uplift costs (Schedule 1 components including NYISO Cost of Operations) are higher than October.

\* Excludes ICAP payments. Market Mitigation and Analysis Prepared: 12/4/2015 9:04 AM Data reflects true-ups thru July 2015.

DAM Contract Balancing amounts are for payments made to generating units to make them whole for being dispatched below their Day-Ahead schedule, as a result of out-of-merit dispatches.

DAM Bid Production Cost Guarantees for Virtual Transactions are included in the chart and are shown from the inception of Virtual Transactions. These values are small and cannot be identified on the chart.

DAM residuals consist of both energy and loss revenue collections and payments. By design, there is a net over collection of revenues due to the difference between the marginal losses paid to generation and the average losses charged to loads.