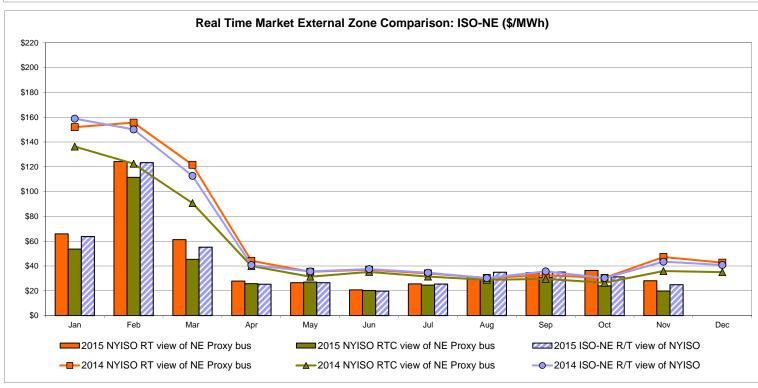

| Controllable<br>Line<br>23.24<br>7.27 | Controllable<br>Line<br>14.33<br>6.77 |
| Unweighted Price * Standard Deviation  RTC LBMP Unweighted Price * Standard Deviation | <b>Zone O</b> 15.13 6.58 | QUEBEC (Wheel) (I  Zone M  14.30 7.06           | QUEBEC mport/Export)  Zone M  14.30 7.06 | <b>Zone P</b> 21.31 7.76 | <b>Zone N</b> 26.84 10.11 | SOUND<br>CABLE<br>Controllable<br>Line<br>28.43<br>10.20 | NORWALK<br>Controllable<br>Line<br>27.96<br>9.44 | 26.52<br>9.41                         | 21.82<br>6.16                         | Controllable<br>Line<br>23.24<br>7.27 | Controllable<br>Line<br>14.33<br>6.77 |

Market Mitigation and Analysis Prepared: 12/2/2015 8:56 AM

<sup>\*</sup> Straight LBMP averages















## **External Comparison ISO-New England**





## **External Comparison PJM**





### **External Comparison Ontario IESO**





Notes: Exchange factor used for November 2015 was 0.7532 to US

HOEP: Hourly Ontario Energy Price Pre-Dispatch: Projected Energy Price

## **External Controllable Line: Cross Sound Cable (New England)**





#### Note:

ISO-NE Forecast is an advisory posting @ 18:00 day before.

The DAM and R/T prices at the Shorham 13899 interface are used for ISO-NE.

The DAM and R/T prices at the CSC interface are used for NYISO.

## **External Controllable Line: Northport - Norwalk (New England)**





#### Note:

ISO-NE Forecast is an advisory posting @ 18:00 day before.

The DAM and R/T prices at the Northport 138 interface are used for ISO-NE.

The DAM and R/T prices at the 1385 interface are used for NYISO.

# **Ext