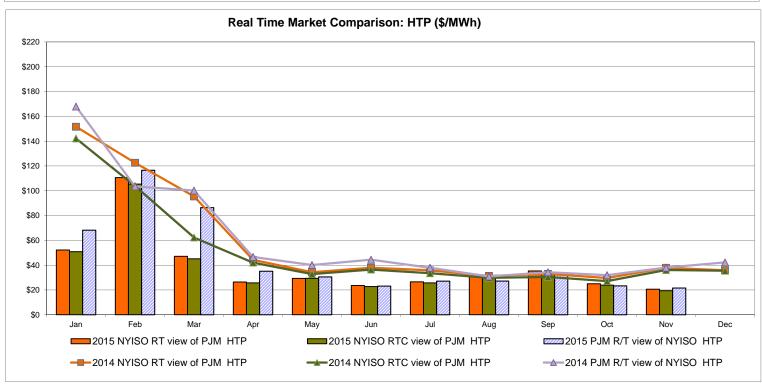

# NYISO CEO/COO Report

**Bradley Jones** 

President & Chief Executive Officer

**Rick Gonzales** 

Senior Vice President & Chief Operating Officer New York Independent System Operator

**Management Committee Meeting** 