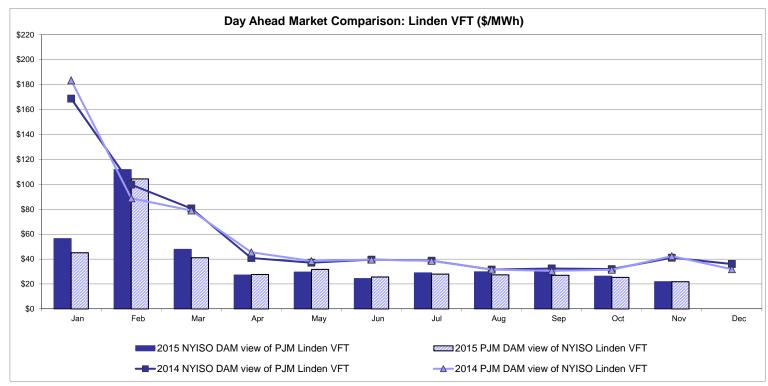

# NYISO CEO/COO Report

**Bradley Jones** 

President & Chief Executive Officer

**Rick Gonzales** 

Senior Vice President & Chief Operating Officer New York Independent System Operator

**Management Committee Meeting** 