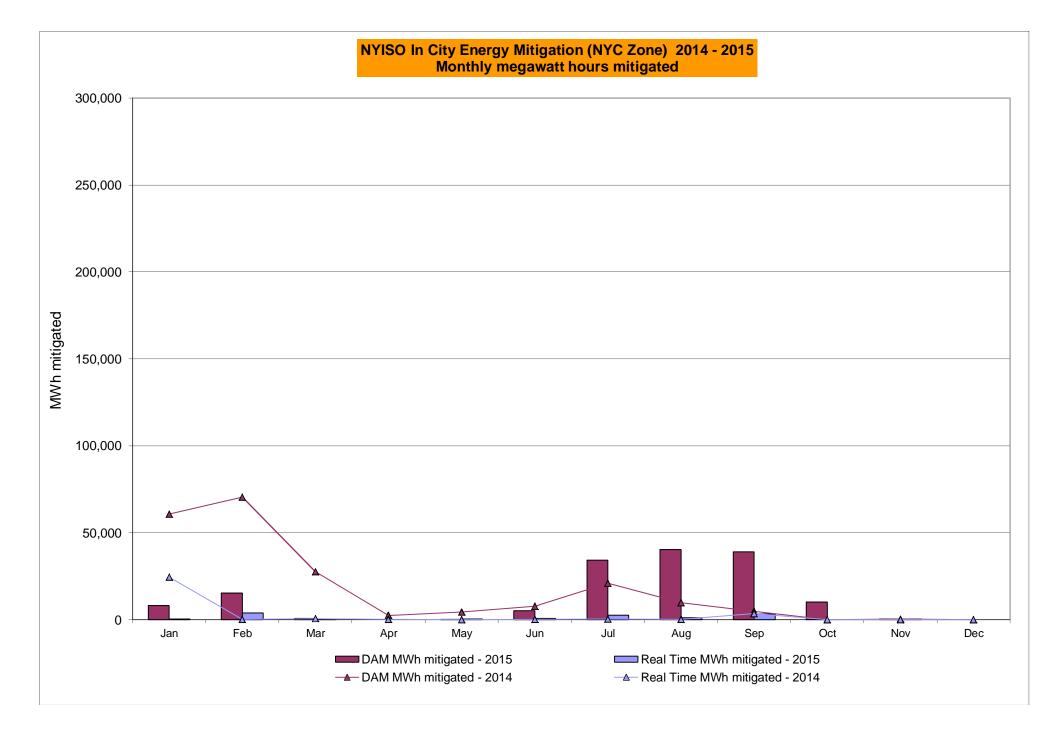

r>0.04<br>0.04<br>8.18<br>2.00<br>1.04<br>0.20<br>0.00<br>0.00<br>7.97<br>0.18<br>1.96<br>0.76<br>0.44<br>0.00<br>0.00 | \$\frac{5.66}{3.41}\$ \$3.08 0.91 0.21 0.21 7.67  \$3.57 0.98 2.25 0.17 0.02 0.02 7.62 0.21  \$3.23 0.60 2.09 0.05 0.00                                      | 9.41 3.76 4.40 0.27 0.14 0.14 8.21  4.32 2.99 0.25 0.13 0.00 0.00 10.36 0.20  4.47 3.10 0.42 0.20 0.00      | 7.04 3.82 3.58 0.89 0.53 0.53 7.74  2.86 2.46 0.00 0.00 0.00 9.42 0.20  4.51 4.12 0.00 0.00 0.00 0.00                            | 5.73<br>3.82<br>2.45<br>0.95<br>0.60<br>0.60<br>7.12<br>6.51<br>3.48<br>3.62<br>1.39<br>0.15<br>0.15<br>9.99<br>0.17<br>8.45<br>4.14<br>5.23<br>1.69<br>0.16         |

# NYISO In City Energy Mitigation - AMP (NYC Zone) 2014 - 2015 Percentage of committed unit-hours mitigated









# NYISO LBMP ZONES



#### **Billing Codes for Chart 4-C**

| Chart - C Category Name                   | Billing Code | Billing Category Name                                                              |
|-------------------------------------------|--------------|------------------------------------------------------------------------------------|
| Bid Production Cost Guarantee Balancing   | 81203        | Balancing NYISO Bid Production Cost Guarantee - Internal Units                     |
| Bid Production Cost Guarantee Balancing   | 81204        | Balancing NYISO Bid Production Cost Guarantee - External Units                     |
| Bid Production Cost Guarantee Balancing   | 81205        | Balancing NYISO Bid Production Cost Guarantee Expenditure due to Curtailed Imports |
| Bi