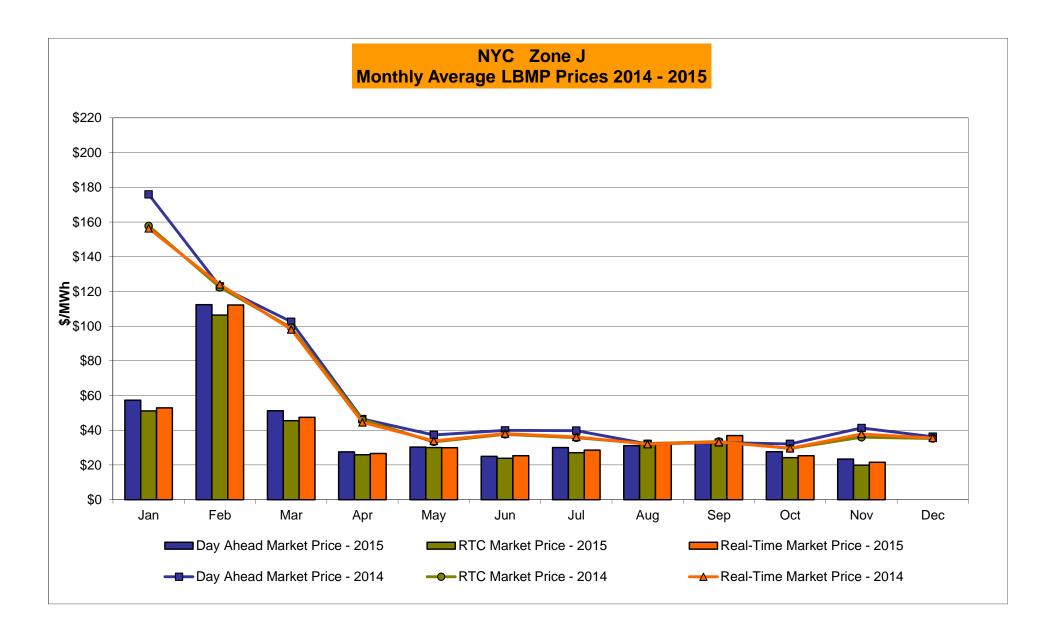

26.52<br>9.41                         | 21.82<br>6.16                         | Controllable<br>Line<br>23.24<br>7.27 | Controllable<br>Line<br>14.33<br>6.77 |
| Unweighted Price * Standard Deviation  RTC LBMP Unweighted Price * Standard Deviation | <b>Zone O</b> 15.13 6.58 | QUEBEC (Wheel) (I  Zone M  14.30 7.06           | QUEBEC mport/Export)  Zone M  14.30 7.06 | <b>Zone P</b> 21.31 7.76 | <b>Zone N</b> 26.84 10.11 | SOUND<br>CABLE<br>Controllable<br>Line<br>28.43<br>10.20 | NORWALK<br>Controllable<br>Line<br>27.96<br>9.44 | 26.52<br>9.41                         | 21.82<br>6.16                         | Controllable<br>Line<br>23.24<br>7.27 | Controllable<br>Line<br>14.33<br>6.77 |

Market Mitigation and Analysis Prepared: 12/2/2015 8:56 AM

<sup>\*</sup> Straight LBMP averages















## **External Comparison ISO-New England**





## **External Comparison PJM**





### **External Comparison Ontario IESO**





Notes: Exchange factor used for November 2015 was 0.7532 to US

HOEP: Hourly Ontario Energy Price Pre-Dispatch: Projected Energy Price

## **External Controllable Line: Cross Sound Cable (New England)**





#### Note:

ISO-NE Forecast is an advisory posting @ 18:00 day before.

The DAM and R/T prices at the Shorham 13899 interface are used for ISO-NE.

The DAM and R/T prices at the CSC interface are used for NYISO.

## **External Controllable Line: Northport - Norwalk (New England)**





#### Note:

ISO-NE Forecast is an advisory posting @ 18:00 day before.

The DAM and R/T prices at the Northport 138 interface are used for ISO-NE.

The DAM and R/T pri