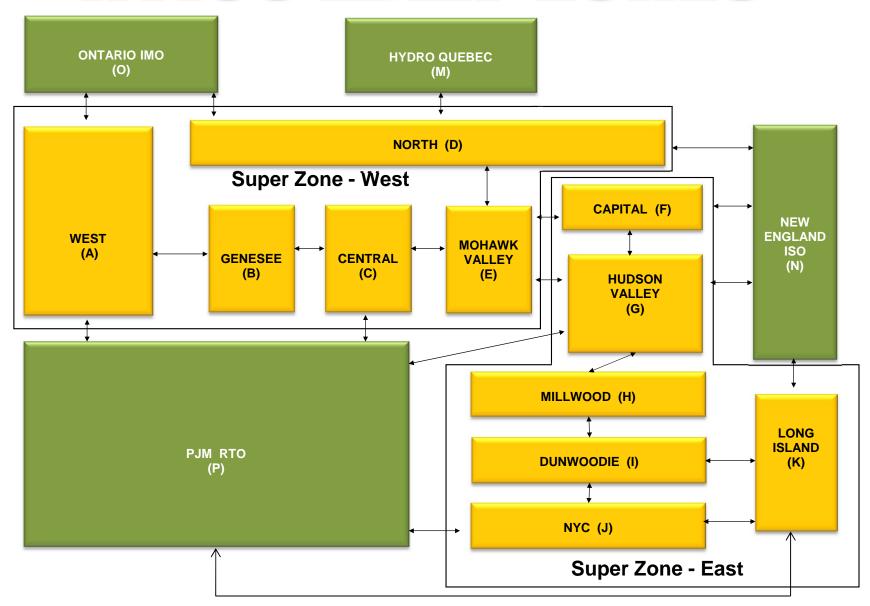

# Market Performance Highlights for November 2015

- LBMP for November is \$24.80/MWh; lower than \$30.03/MWh in October 2015 and \$42.89/MWh in November 2014.
  - Day Ahead and Real Time Load Weighted LBMPs are lower compared to October.
  - This is the lowest LBMP for any month during NYISO operation.
- November 2015 average year-to-date monthly cost of \$45.66/MWh is a 37% decrease from \$72.06/MWh in November 2014.
- Average daily sendout is 396 GWh/day in November; higher than 389 GWh/day in October 2015 and lower than 413 GWh/day in November 2014.
- Natural gas and distillate prices were lower compared to the previous month.
  - Natural Gas (Transco Z6 NY) was \$1.80/MMBtu, down from \$2.16/MMBtu in October.
    - Natural gas prices are down 54% year-over-year
      - Lowest monthly average gas price in NYISO operation.
  - Jet Kerosene Gulf Coast was \$9.80/MMBtu, down from \$10.33/MMBtu in October.
  - Ultra Low Sulfur No.2 Diesel NY Harbor was \$10.06/MMBtu, down from \$10.53/MMBtu in October.
    - Distillate prices are down 42% year-over-year
- Uplift per MWh is higher compared to the previous month.
  - Uplift (not including NYISO cost of operations) is \$0.40/MWh; higher than \$0.11/MWh in October.
    - The Local Reliability Share is \$0.19/MWh, lower than \$0.33 in October.
    - The Statewide Share is \$0.21/MWh, higher than (\$0.22)/MWh in October.
  - TSA \$ per NYC MWh is \$0.00/MWh.
- Total uplift costs (Schedule 1 components including NYISO Cost of Operations) are higher than October.