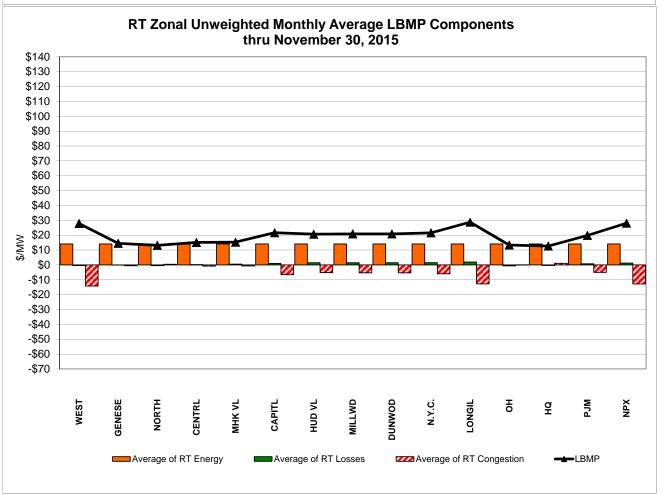

# Market Performance Highlights for November 2015

- LBMP for November is \$24.80/MWh; lower than \$30.03/MWh in October 2015 and \$42.89/MWh in November 2014.
  - Day Ahead and Real Time Load Weighted LBMPs are lower compared to October.
  - This is the lowest LBMP for any month during NYISO operation.
- November 2015 average year-to-date monthly cost of \$45.66/MWh is a 37% decrease from \$72.06/MWh in November 2014.
- Average daily sendout is 396 GWh/day in November; higher than 389 GWh/day in October 2015 and lower than 413 GWh/day in November 2014.
- Natural gas and distillate prices were lower compared to the previous month.
  - Natural Gas (Transco Z6 NY) was \$1.80/MMBtu, down from \$2.16/MMBtu in October.
    - Natural gas prices are down 54% year-over-year
      - Lowest monthly average gas price in NYISO operation.
  - Jet Kerosene Gulf Coast was \$9.80/MMBtu, down from \$10.33/MMBtu in October.
  - Ultra Low Sulfur No.2 Diesel NY Harbor was \$10.06/MMBtu, down from \$10.53/MMBtu in October.
    - Distillate prices are down 42% year-over-year
- Uplift per MWh is higher compared to the previous month.
  - Uplift (not including NYISO cost of operations) is \$0.40/MWh; higher than \$0.11/MWh in October.
    - The Local Reliability Share is \$0.19/MWh, lower than \$0.33 in October.
    - The Statewide Share is \$0.21/MWh, higher than (\$0.22)/MWh in October.
  - TSA \$ per NYC MWh is \$0.00/MWh.
- Total uplift costs (Schedule 1 components including NYISO Cost of Operations) are higher than October.