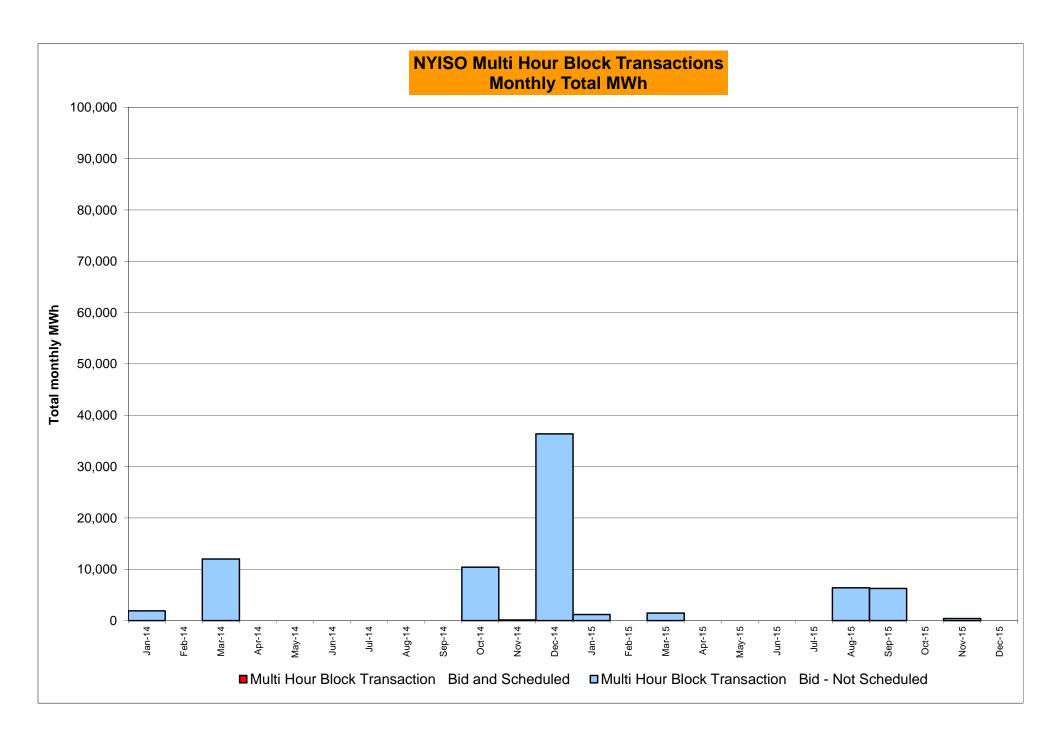

|
|              | Nov-15                                                            | 751          | 52               | 27,075             | 561              |         | Nov-15           |                  |                  | ,                  | 625                |         | Nov-15           |                  |          | 68,511           | 11,995            |
|              | Dec-15                                                            |              |                  |                    |                  |         | Dec-15           |                  |                  |                    |                    |         | Dec-15           |                  | , , ,    | ,                | , , , ,           |

Market Mitigation and Analysis Prepared: 12/4/2015 4:00 PM









#### NYISO Markets Ancillary Services Statistics - Unweighted Price (\$/MWH)

|                                                                                                                                                                                                                                                                                                                                                                                                                                                                                                                                                                                                                              | -